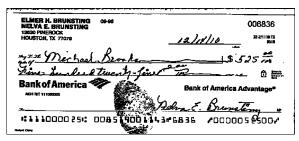

Ref. No.: 813003792634956 Amount: 250.00

| ELMER H. BRUNSTING<br>NELVA E. BRUNSTING<br>13630 PINEROCK<br>HOUSTON, TX. 77079 | 70           |       | 12/1/10      | 006816        |
|----------------------------------------------------------------------------------|--------------|-------|--------------|---------------|
| Two nondeed f.                                                                   | tu Dollus an | یر به |              | \$ 250 %      |
| Bank of America                                                                  | <b>&gt;</b>  |       |              | ca Advantage* |
| a Hear Los                                                                       |              | 2     | notice E. Br | milean .      |

Ref. No.: 813009030248751 Amount: 250.00

Check Image Continues on Next Page