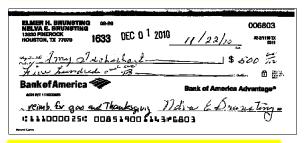

#### Ref. No.: 813009992088652 Amount: 500.00

Ref. No.: 813009092874129 Amount: 70.00