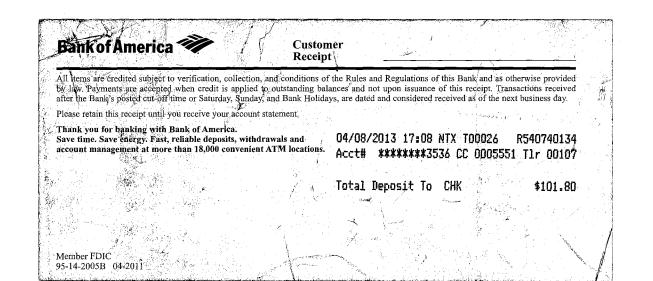

# Bank of America

### Customer Receipt

All items are credited subject to rerification, collection, and conditions of the Rules and Regulations of this Bank and as otherwise provided by law. Payments are accepted when credit is applied to outstanding balances and not upon issuance of this receipt. Transactions accepted after the Bank's posted cut-off time or Saturday, Sunday, and Bank Holidays, are dated and considered received as of the next business day.

Please retain this receipt until you receive your account statement.

Thank you for banking with Bank of America. Save time. Save energy. Fast, reliable deposits, withdrawals and account management at more than 18,000 convenient ATM locations.