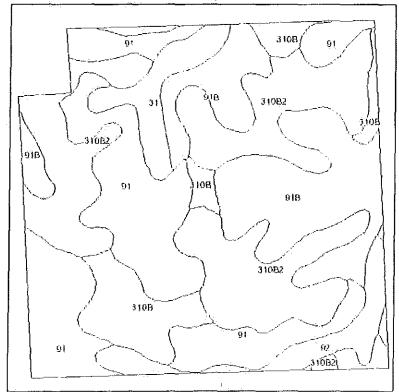

| الدالى          |                   |            |                                                |         |               |            |                                               |                                                                                                    |                    |              |                         |                                        |                                                |                                                                                 |              |                   | Ρ                    | 12347                                          |

#### **Aerial Map**



Field borders provided by Farm Service Agency as of 5/21/2008. Aerial photography provided by Aerial Photograpy Field Office.

#### Soils Map



Fsa borders provided by the Farm Service Agency as of May 23, 2008. Soils data provided by USDA and NRCS.



lowa

State: County: Location:

Sloux 002-096N-045W

Township:

Welcome 141

Acres: Date;

2/12/2012



Maps provided by

surety ) AgriDala, Inc 2008 Www.AgriDatalno.com

| Code  | Soil Description                                                         | Acres | Percent<br>of field | Non-Irr<br>Class | CSR  | Bromegrass<br>alfalfa | Bromegrass<br>alfalfa hay | Com   | Kenlucky<br>bluegrass | Oals | Smooth<br>bromagrass | Soybeans |
|-------|--------------------------------------------------------------------------|-------|---------------------|------------------|------|-----------------------|---------------------------|-------|-----------------------|------|---------------------