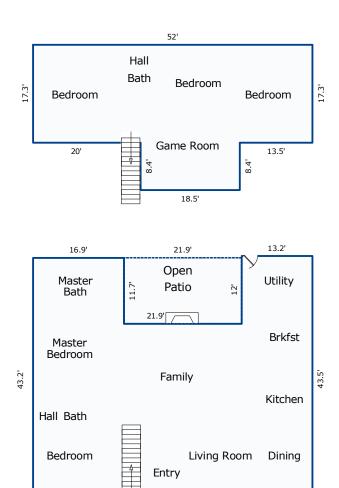

rty is free of defects or environmental problems. The appraiser performs an inspection of visible and accessible areas only. Mold or termites may be present in areas the appraiser can not see. A professional home inspection or environmental inspection or termite inspection is recommended.

# **Building Sketch**

| Borrower         | Brunsting Family Living Trust |               |          |                |
|------------------|-------------------------------|---------------|----------|----------------|
| Property Address | 13630 Pinerock Ln             |               |          |                |
| City             | Houston                       | County Harris | State TX | Zip Code 77079 |
| Lender           | Brunsting Family Living Trust |               |          |                |



Sketch by Apex Medina™

Comments:

| Code                | AREA CALCULATIONS Description        | SUMMARY<br>Net Size       | Net Totals                |
|---------------------|--------------------------------------|---------------------------|---------------------------|
| GLA1<br>GLA2<br>P/P | First Floor<br>Second Floor<br>Patio | 1994.1<br>1055.0<br>256.2 | 1994.1<br>1055.0<br>256.2 |
| Net                 | LIVABLE Area                         | (rounded)                 | 3049                      |

|                                                     | AREA | BREAKD            | OWN<br>Subtotals         |
|-----------------------------------------------------|------|-------------------|--------------------------|
| First Floor<br>52.0<br>12.0<br>11.7<br>Second Floor | x 1  | 1.5