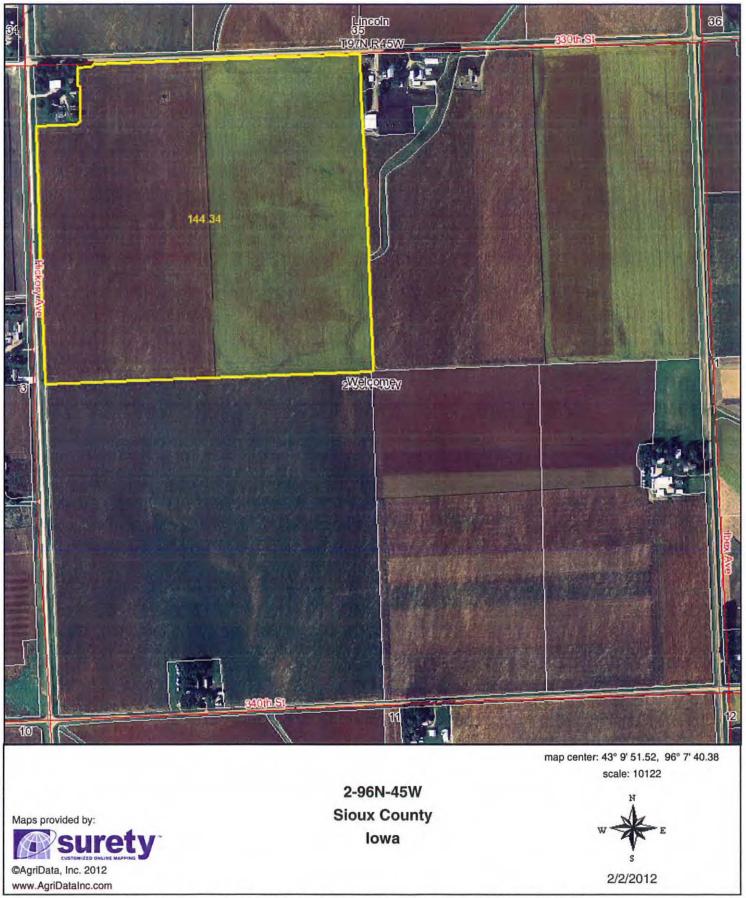

ESSIONAL LICENSING AND REGULATION

THIS IS TO CERTIFY THAT THE BELOW NAMED HAS BEEN GRANTED A CERTIFICATE AS A RESIDENTIAL REAL PROPERTY APPRAISER

CERTIFICATE NO. CR02618 EXPIRES: 6/30/2013

MOUW, KALLEN B VANDER WERFF & ASSOCIATES 215 MAIN ST. SANBORN, IA 51248



Appraisals - Auctions - Real Estate

215 Main Street P.O. Box 529 Sanborn, Iowa 51248

Phone: 712-729-3264 Fax: 712-729-5676

## Rich Vander Werff, Iowa



## STATE OF IOWA

IOWA DEPARTMENT OF COMMERCE PROFESSIONAL LICENSING AND REGULATION

THIS IS TO CERTIFY THAT THE BELOW NAMED HAS BEEN GRANTED A CERTIFICATE AS A GENERAL REAL PROPERTY APPRAISER

CERTIFICATE NO. CG01197 EXPIRES: 6/30/2013

VANDER WERFF, RICHARD L VANDER WERFF & ASSOCIATES INC. 215 MAIN ST PO BOX 529 SANBORN, IA 51248

## **Sioux County**



## **Aerial Map**



### Soils Map



Fsa borders provided by the Farm Service Agency as of May 23, 2008. Soils data provided by USDA and NRCS.



State: lowa County: Sioux

Location: 002-096N-045W

Township: Welcome Acres: 141 Date: 2/12/2012



Maps provided by



cAgnData, Inc 2008 www.AgnDataInc.com

| Code  | Soil Description                                                         | Acres | Percent<br>of field | Non-Irr<br>Class | CSR  | Bromegrass<br>alfalfa | Bromegrass<br>alfalfa hay | Corn  | Kentucky<br>bluegrass | Oats | Smooth<br>bromegrass | Soybeans |
|-------|--------------------------------------------------------------------------|-------|---------------------|------------------|------|-----------------------|---------------------------|-------|-----------------------|------|----------------