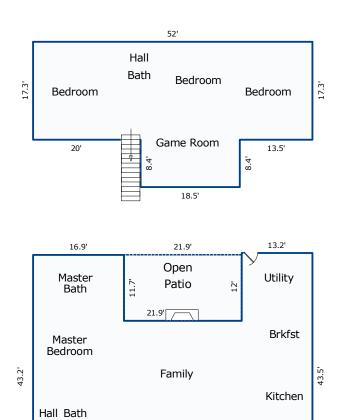

Edward Jones

VANI) for current or INDIVINOR BENISCHAMES, NOT TRUST

| ER_                     | ASSET CATEGORY                                                                                                                                                                                                                                                                                                                                                                                                                                                                                                                                                                                                                | 04/01/09<br>VALUES                                                                       | NELVA<br>BRUNSTING                                              | SURVIVOR'S<br>TRUST                                                                                                                                                                                                                                                                                                                                                                                                                                                                                                                                                                                                                                                                                                                                                                                                                                                                                                                                                                                                                                                                                                                                                                                                                                                                                                                                                                                                                                                                                                                                                                                                                                                                                                                                                                                                                                                                                                                                                                                                                                                                                                            | DECEDENT'S<br>TRUST | 01/27/10<br>WS-1<br>TOTALS                                                               |
|-------------------------|-------------------------------------------------------------------------------------------------------------------------------------------------------------------------------------------------------------------------------------------------------------------------------------------------------------------------------------------------------------------------------------------------------------------------------------------------------------------------------------------------------------------------------------------------------------------------------------------------------------------------------|------------------------------------------------------------------------------------------|-----------------------------------------------------------------|--------------------------------------------------------------------------------------------------------------------------------------------------------------------------------------------------------------------------------------------------------------------------------------------------------------------------------------------------------------------------------------------------------------------------------------------------------------------------------------------------------------------------------------------------------------------------------------------------------------------------------------------------------------------------------------------------------------------------------------------------------------------------------------------------------------------------------------------------------------------------------------------------------------------------------------------------------------------------------------------------------------------------------------------------------------------------------------------------------------------------------------------------------------------------------------------------------------------------------------------------------------------------------------------------------------------------------------------------------------------------------------------------------------------------------------------------------------------------------------------------------------------------------------------------------------------------------------------------------------------------------------------------------------------------------------------------------------------------------------------------------------------------------------------------------------------------------------------------------------------------------------------------------------------------------------------------------------------------------------------------------------------------------------------------------------------------------------------------------------------------------|---------------------|------------------------------------------------------------------------------------------|
|                         | REAL PROPERTY                                                                                                                                                                                                                                                                                                                                                                                                                                                                                                                                                                                                                 |                                                                                          |                                                                 |                                                                                                                                                                                                                                                                                                                                                                                                                                                                                                                                                                                                                                                                                                                                                                                                                                                                                                                                                                                                                                                                                                                                                                                                                                                                                                                                                                                                                                                                                                                                                                                                                                                                                                                                                                                                                                                                                                                                                                                                                                                                                                                                |                     |                                                                                          |
|                         | HS-Lt 31 Blk 4 Wilchester West Sec 1, 13630 Pinerock Ln., Houston, TX                                                                                                                                                                                                                                                                                                                                                                                                                                                                                                                                                         | \$253,272.00                                                                             |                                                                 | \$253,272.00                                                                                                                                                                                                                                                                                                                                                                                                                                                                                                                                                                                                                                                                                                                                                                                                                                                                                                                                                                                                                                                                                                                                                                                                                                                                                                                                                                                                                                                                                                                                                                                                                                                                                                                                                                                                                                                                                                                                                                                                                                                                                                                   |                     | \$253,272.00                                                                             |
| (in LT)                 | Frl. NW1/4 of Section 2, T96N - R45W of the 5th P.M., Except a tract of 542.5 ft by 660 ft which is the acreage site. 140.22 Acres, lowa (Based on Realtor Opinion)                                                                                                                                                                                                                                                                                                                                                                                                                                                           | \$1,294,617.50                                                                           | Line of the second                                              | The state of the s | \$0.00              | \$0.00                                                                                   |
|                         | STOCK CERTIFICATES 612 shares of Chevron Corporation Cert # ZQ SFZ 862711 95 shares of MetLife stock thru ChaseMellon Shareholder Services                                                                                                                                                                                                                                                                                                                                                                                                                                                                                    | \$41,166.18<br>\$2,130.38                                                                | \$2,130.38                                                      |                                                                                                                                                                                                                                                                                                                                                                                                                                                                                                                                                                                                                                                                                                                                                                                                                                                                                                                                                                                                                                                                                                                                                                                                                                                                                                                                                                                                                                                                                                                                                                                                                                                                                                                                                                                                                                                                                                                                                                                                                                                                                                                                | \$41,166.18         | \$41,166.18<br>\$2,130.38                                                                |
| (                       | INVESTMENT ACCOUNTS Edward Jones Acct #609-07698-1-8                                                                                                                                                                                                                                                                                                                                                                                                                                                                                                                                                                          | \$350,735.49                                                                             |                                                                 | \$55,476.28                                                                                                                                                                                                                                                                                                                                                                                                                                                                                                                                                                                                                                                                                                                                                                                                                                                                                                                                                                                                                                                                                                                                                                                                                                                                                                                                                                                                                                                                                                                                                                                                                                                                                                                                                                                                                                                                                                                                                                                                                                                                                                                    | \$295,259.21        | \$350,735.49                                                                             |
| .08?<br>ROS?            | CASH ACCOUNTS  Bank of America Ckg Acct #008519001143  Blue Bonnet Credit Union ? Acct #5805  Blue Bonnet Credit Union ? Acct #13332                                                                                                                                                                                                                                                                                                                                                                                                                                                                                          | \$12,253.93<br>\$31.75<br>\$10.91                                                        | \$31,75<br>\$10.91                                              | \$12,253.93                                                                                                                                                                                                                                                                                                                                                                                                                                                                                                                                                                                                                                                                                                                                                                                                                                                                                                                                                                                                                                                                                                                                                                                                                                                                                                                                                                                                                                                                                                                                                                                                                                                                                                                                                                                                                                                                                                                                                                                                                                                                                                                    |                     | \$12,253.93<br>\$31.75<br>\$10.91                                                        |
|                         | MISCELLANEOUS  Household and Personal Goods (Includes gold Watch \$50 and 10 silver dollars as well as \$10.00 worth of 50cent pieces)  2000 Buick LeSabre, VIN #1G4HR54K3YU229418  John Hancock NQ annuity contract #8905 payable for life of spouse bene; \$30.40/month                                                                                                                                                                                                                                                                                                                                                     | \$5,070.00<br>\$6,915.00<br>\$2,379.82                                                   | \$6,915.00<br>\$2,379.82                                        | \$5,070.00                                                                                                                                                                                                                                                                                                                                                                                                                                                                                                                                                                                                                                                                                                                                                                                                                                                                                                                                                                                                                                                                                                                                                                                                                                                                                                                                                                                                                                                                                                                                                                                                                                                                                                                                                                                                                                                                                                                                                                                                                                                                                                                     |                     | \$5,070.00<br>\$6,915.00<br>\$2,379.82                                                   |
|                         | LIFE INSURANCE                                                                                                                                                                                                                                                                                                                                                                                                                                                                                                                                                                                                                |                                                                                          | /                                                               |                                                                                                                                                                                                                                                                                                                                                                                                                                                                                                                                                                                                                                                                                                                                                                                                                                                                                                                                                                                                                                                                                                                                                                                                                                                                                                                                                                                                                                                                                                                                                                                                                                                                                                                                                                                                                                                                                                                                                                                                                                                                                                                                |                     |                                                                                          |
|                         | MetLife contract #M9232883; Bene: LT; Accidental Death Benefit Amount; Measuring Life = W (Cacelled in June 1999 per client) \$37,000.00, MetLife-Chevron, Policy #GO-416-A-4?, W is bene; deposited in checking acct \$9,141.00, MetLife, Policy #21 282 000, W is bene; deposited in checking acct \$6,000.00, Ohio State Life Ins, Policy #49-03223450, W is bene; now at Edward Jones \$9,000.00, Ohio State Life Ins, Policy #00605102, W is bene; moved to Edward Jones \$3,735.00, The Traveler's Ins Co-John Deere, Policy #G-164400, ? is bene \$10,000.00, VA, Policy #V1708 75 02 2, LT is bene; deposited in chkg | \$0.00<br>\$37,000.00<br>\$9,792.33<br>\$6,542.32<br>\$9,120.76<br>\$0.00<br>\$10,353.18 | \$0.00<br>\$37,000.00<br>\$9,792.33<br>\$6,542.32<br>\$9,120.76 | \$10,353.18                                                                                                                                                                                                                                                                                                                                                                                                                                                                                                                                                                                                                                                                                                                                                                                                                                                                                                                                                                                                                                                                                                                                                                                                                                                                                                                                                                                                                                                                                                                                                                                                                                                                                                                                                                                                                                                                                                                                                                                                                                                                                                                    |                     | \$0.00<br>\$37,000.00<br>\$9,792.33<br>\$6,542.32<br>\$9,120.76<br>\$0.00<br>\$10,353.18 |
|                         | FARM & RANCH INTERESTS                                                                                                                                                                                                                                                                                                                                                                                                                                                                                                                                                                                                        |                                                                                          |                                                                 |                                                                                                                                                                                                                                                                                                                                                                                                                                                                                                                                                                                                                                                                                                                                                                                                                                                                                                                                                                                                                                                                                                                                                                                                                                                                                                                                                                                                                                                                                                                                                                                                                                                                                                                                                                                                                                                                                                                                                                                                                                                                                                                                |                     |                                                                                          |
|                         | Farm Lease (yr. lease for \$28,200; recd pymt of \$10,575.00 on 2/18/09) for lease commencing 03/01/2009 to February 28, 2010. Value at Right is the entire amount received although actually a debt of the estate (\$1,762.50/month for 6 months); \$8,812.50 in the estate that was not yet due although paid by payee in advance                                                                                                                                                                                                                                                                                           | \$1,762.50                                                                               | \$1,762.50                                                      |                                                                                                                                                                                                                                                                                                                                                                                                                                                                                                                                                                                                                                                                                                                                                                                                                                                                                                                                                                                                                                                                                                                                                                                                                                                                                                                                                                                                                                                                                                                                                                                                                                                                                                                                                                                                                                                                                                                                                                                                                                                                                                                                |                     | \$1,762.50                                                                               |
|                         | IRAs\401k, etc.                                                                                                                                                                                                                                                                                                                                                                                                                                                                                                                                                                                                               |                                                                                          |                                                                 |                                                                                                                                                                                                                                                                                                                                                                                                                                                                                                                                                                                                                                                                                                                                                                                                                                                                                                                                                                                                                                                                                                                                                                                                                                                                                                                                                                                                                                                                                                                                                                                                                                                                                                                                                                                                                                                                                                                                                                                                                                                                                                                                |                     |                                                                                          |
|                         | Edward Jones Acct #609-91956-1-9, H (as of 3/28/09) is bene<br>Edward Jones Acct #609-91955-1-0, W (as of 3/28/09) is bene                                                                                                                                                                                                                                                                                                                                                                                                                                                                                                    | \$14,278.70<br>\$17,769.29                                                               | \$14,278.70<br>\$17,769.29                                      | -                                                                                                                                                                                                                                                                                                                                                                                                                                                                                                                                                                                                                                                                                                                                                                                                                                                                                                                                                                                                                                                                                                                                                                                                                                                                                                                                                                                                                                                                                                                                                                                                                                                                                                                                                                                                                                                                                                                                                                                                                                                                                                                              |                     | \$14,278.70<br>\$17,769.29                                                               |
|                         | PENSIONS. Chevron pension for \$776.81/mth for life for Spouse-beneficiary                                                                                                                                                                                                                                                                                                                                                                                                                                                                                                                                                    | \$60,811.56                                                                              | \$60,811.56                                                     |                                                                                                                                                                                                                                                                                                                                                                                                                                                                                                                                                                                                                                                                                                                                                                                                                                                                                                                                                                                                                                                                                                                                                                                                                                                                                                                                                                                                                                                                                                                                                                                                                                                                                                                                                                                                                                                                                                                                                                                                                                                                                                                                | •                   | \$60,811.56                                                                              |
|                         | John Deere (Minnesota Mutual Life) Securian NO Pension annuity contract # 8074; \$91.78 a month for life of Nelva Brunsting (W)                                                                                                                                                                                                                                                                                                                                                                                                                                                                                               | \$7,184.88                                                                               | \$7,184.88                                                      |                                                                                                                                                                                                                                                                                                                                                                                                                                                                                                                                                                                                                                                                                                                                                                                                                                                                                                                                                                                                                                                                                                                                                                                                                                                                                                                                                                                                                                                                                                                                                                                                                                                                                                                                                                                                                                                                                                                                                                                                                                                                                                                                |                     | \$7,184.88                                                                               |
| NECTAL                  | L                                                                                                                                                                                                                                                                                                                                                                                                                                                                                                                                                                                                                             | \$2,143,198.48                                                                           | \$175,730.20                                                    | \$336,425.39                                                                                                                                                                                                                                                                                                                                                                                                                                                                                                                                                                                                                                                                                                                                                                                                                                                                                                                                                                                                                                                                                                                                                                                                                                                                                                                                                                                                                                                                                                                                                                                                                                                                                                                                                                                                                                                                                                                                                                                                                                                                                                                   | \$336,425.39        | \$848,580.98                                                                             |
| <b>Т</b> тотаі<br>12135 | Less Elmer's Separate Property Less assets direct to (surv spouse) Total Comm / Prop in LT                                                                                                                                                                                                                                                                                                                                                                                                                                                                                                                                    | \$1,294,617.50<br>\$175,730.20<br>\$672,850.78                                           |                                                                 | **************************************                                                                                                                                                                                                                                                                                                                                                                                                                                                                                                                                                                                                                                                                                                                                                                                                                                                                                                                                                                                                                                                                                                                                                                                                                                                                                                                                                                                                                                                                                                                                                                                                                                                                                                                                                                                                                                                                                                                                                                                                                                                                                         | \$1,294,617.50      |                                                                                          |
| J.                      | 1/2 Comm / Prop in LT Total to be funded into Dec Tru                                                                                                                                                                                                                                                                                                                                                                                                                                                                                                                                                                         | \$336,425,39                                                                             |                                                                 | •                                                                                                                                                                                                                                                                                                                                                                                                                                                                                                                                                                                                                                                                                                                                                                                                                                                                                                                                                                                                                                                                                                                                                                                                                                                                                                                                                                                                                                                                                                                                                                                                                                                                                                                                                                                                                                                                                                                                                                                                                                                                                                                              |                     |                                                                                          |
|                         | Total FET credit equivalent utilized                                                                                                                                                                                                                                                                                                                                                                                                                                                                                                                                                                                          |                                                                                          | \$175,730.20                                                    | \$336,425.39                                                                                                                                                                                                                                                                                                                                                                                                                                                                                                                                                                                                                                                                                                                                                                                                                                                                                                                                                                                                                                                                                                                                                                                                                                                                                                                                                                                                                                                                                                                                                                                                                                                                                                                                                                                                                                                                                                                                                                                                                                                                                                                   | \$1,631,042.89      | \$2,143,198.48                                                                           |