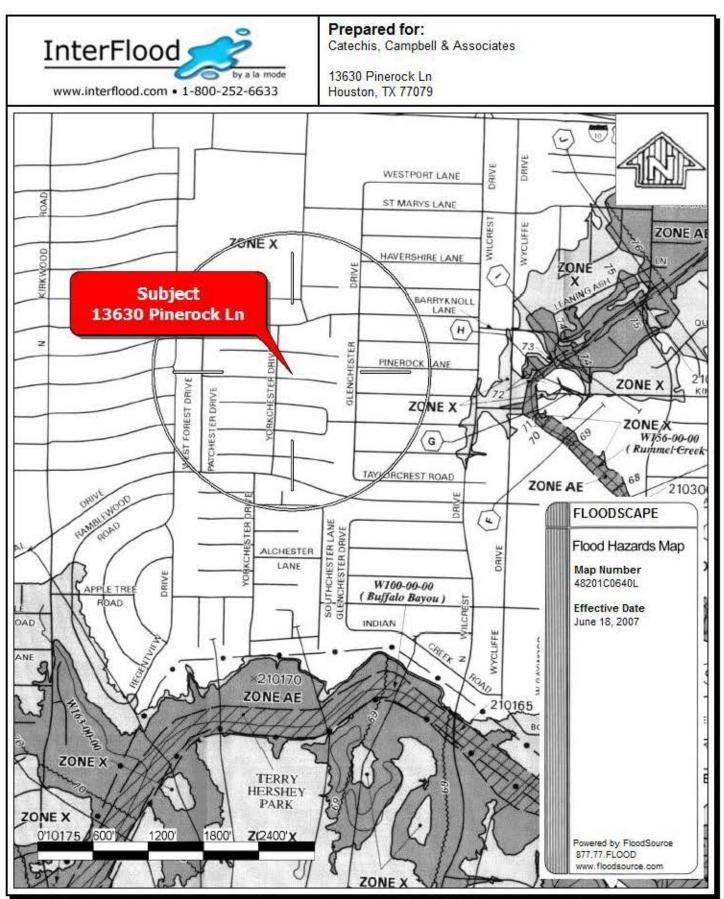

|               |          |                |  |
| City           | Houston                       | County Harris | State TX | Zip Code 77079 |  |
| Lender         | Brunsting Family Living Trust |               |          |                |  |



## Flood Map

| Borrower         | Brunsting Family Living Trust |        |        |       |    |          |       |  |
|------------------|-------------------------------|--------|--------|-------|----|----------|-------|--|
| Property Address | 13630 Pinerock Ln             |        |        |       |    |          |       |  |
| City             | Houston                       | County | Harris | State | TX | Zip Code | 77079 |  |
| l ender          | Brunsting Family Living Trust |        |        |       |    |          |       |  |



9 1999-2010 SourceProse and/or FloodSource Corporations. All rights reserved. Patents 6,631,328 and 6,678,615. Other patents pending. For Info: info@floodsource.com

# **Subject Photo Page**

| Borrower         | Brunsting Family Living Trust |        |        |    |        |          |       |  |
|------------------|-------------------------------|--------|--------|----|--------|----------|-------|--|
| Property Address | 13630 Pinerock Ln             |        |        |    |        |          |       |  |
| City             | Houston                       | County | Harris | St | ate TX | Zip Code | 77079 |  |
| Lender           | Brunsting Family Living Trust |        | •      |    |        | •        | •     |  |



# **Subject Front**

13630 Pinerock Ln Sales Price N/A 3,049 Gross L