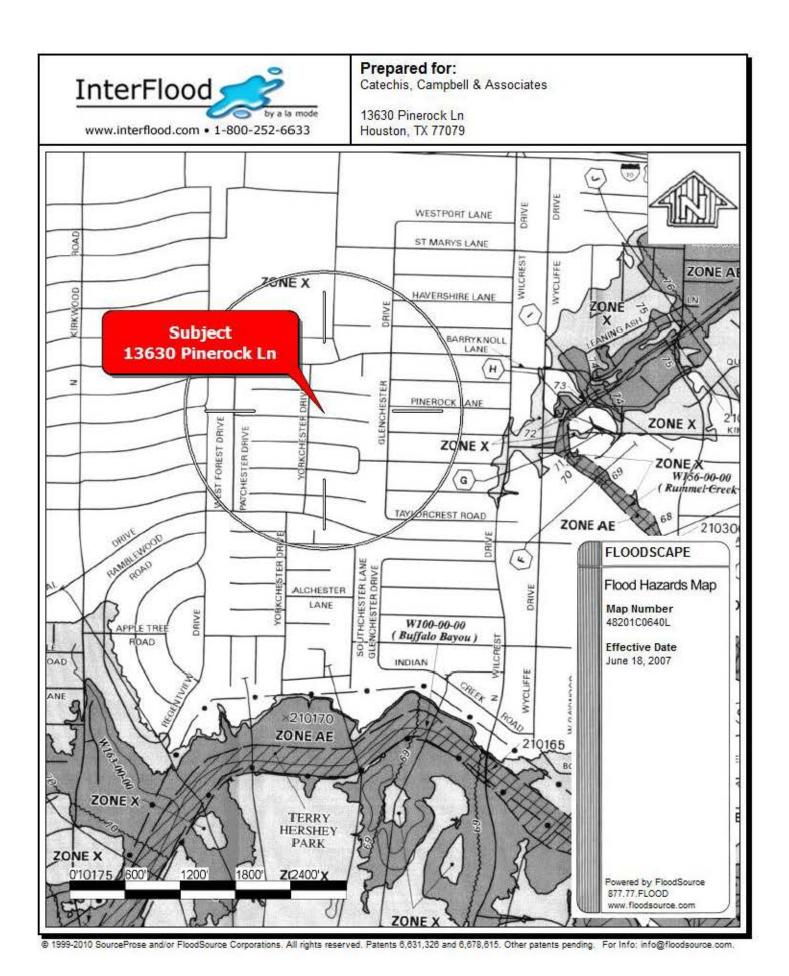

Edward Jones

VANI) for current or INDIVINOR BENISCHAMES, NOT TRUST

| ER_                     | ASSET CATEGORY                                                                                                                                                                                                                                                                                                                                                                                                                                                                                                                                                                                                                | 04/01/09<br>VALUES                                                                       | NELVA<br>BRUNSTING                                              | SURVIVOR'S<br>TRUST                                                                                                                                                                                                                                                                                                                                                                                                                                                                                                                                                                                                                                                                                                                                                                                                                                                                                                                                                                                                                                                                                                                                                                                                                                                                                                                                                                                                                                                                                                                                                                                                                                                                                                                                                                                                                                                                                                                                                                                                                                                                                                            | DECEDENT'S<br>TRUST | 01/27/10<br>WS-1<br>TOTALS                                                               |
|-------------------------|-------------------------------------------------------------------------------------------------------------------------------------------------------------------------------------------------------------------------------------------------------------------------------------------------------------------------------------------------------------------------------------------------------------------------------------------------------------------------------------------------------------------------------------------------------------------------------------------------------------------------------|------------------------------------------------------------------------------------------|-----------------------------------------------------------------|--------------------------------------------------------------------------------------------------------------------------------------------------------------------------------------------------------------------------------------------------------------------------------------------------------------------------------------------------------------------------------------------------------------------------------------------------------------------------------------------------------------------------------------------------------------------------------------------------------------------------------------------------------------------------------------------------------------------------------------------------------------------------------------------------------------------------------------------------------------------------------------------------------------------------------------------------------------------------------------------------------------------------------------------------------------------------------------------------------------------------------------------------------------------------------------------------------------------------------------------------------------------------------------------------------------------------------------------------------------------------------------------------------------------------------------------------------------------------------------------------------------------------------------------------------------------------------------------------------------------------------------------------------------------------------------------------------------------------------------------------------------------------------------------------------------------------------------------------------------------------------------------------------------------------------------------------------------------------------------------------------------------------------------------------------------------------------------------------------------------------------|---------------------|------------------------------------------------------------------------------------------|
|                         | REAL PROPERTY                                                                                                                                                                                                                                                                                                                                                                                                                                                                                                                                                                                                                 |                                                                                          |                                                                 |                                                                                                                                                                                                                                                                                                                                                                                                                                                                                                                                                                                                                                                                                                                                                                                                                                                                                                                                                                                                                                                                                                                                                                                                                                                                                                                                                                                                                                                                                                                                                                                                                                                                                                                                                                                                                                                                                                                                                                                                                                                                                                                                |                     |                                                                                          |
|                         | HS-Lt 31 Blk 4 Wilchester West Sec 1, 13630 Pinerock Ln., Houston, TX                                                                                                                                                                                                                                                                                                                                                                                                                                                                                                                                                         | \$253,272.00                                                                             |                                                                 | \$253,272.00                                                                                                                                                                                                                                                                                                                                                                                                                                                                                                                                                                                                                                                                                                                                                                                                                                                                                                                                                                                                                                                                                                                                                                                                                                                                                                                                                                                                                                                                                                                                                                                                                                                                                                                                                                                                                                                                                                                                                                                                                                                                                                                   |                     | \$253,272.00                                                                             |
| (in LT)                 | Frl. NW1/4 of Section 2, T96N - R45W of the 5th P.M., Except a tract of 542.5 ft by 660 ft which is the acreage site. 140.22 Acres, lowa (Based on Realtor Opinion)                                                                                                                                                                                                                                                                                                                                                                                                                                                           | \$1,294,617.50                                                                           | Line of the second                                              | The state of the s | \$0.00              | \$0.00                                                                                   |
|                         | STOCK CERTIFICATES 612 shares of Chevron Corporation Cert # ZQ SFZ 862711 95 shares of MetLife stock thru ChaseMellon Shareholder Services                                                                                                                                                                                                                                                                                                                                                                                                                                                                                    | \$41,166.18<br>\$2,130.38                                                                | \$2,130.38                                                      |                                                                                                                                                                                                                                                                                                                                                                                                                                                                                                                                                                                                                                                                                                                                                                                                                                                                                                                                                                                                                                                                                                                                                                                                                                                                                                                                                                                                                                                                                                                                                                                                                                                                                                                                                                                                                                                                                                                                                                                                                                                                                                                                | \$41,166.18         | \$41,166.18<br>\$2,130.38                                                                |
| (                       | INVESTMENT ACCOUNTS Edward Jones Acct #609-07698-1-8                                                                                                                                                                                                                                                                                                                                                                                                                                                                                                                                                                          | \$350,735.49                                                                             |                                                                 | \$55,476.28                                                                                                                                                                                                                                                                                                                                                                                                                                                                                                                                                                                                                                                                                                                                                                                                                                                                                                                                                                                                                                                                                                                                                                                                                                                                                                                                                                                                                                                                                                                                                                                                                                                                                                                                                                                                                                                                                                                                                                                                                                                                                                                    | \$295,259.21        | \$350,735.49                                                                             |
| .08?<br>ROS?            | CASH ACCOUNTS  Bank of America Ckg Acct #008519001143  Blue Bonnet Credit Union ? Acct #5805  Blue Bonnet Credit Union ? Acct #13332                                                                                                                                                                                                                                                                                                                                                                                                                                                                                          | \$12,253.93<br>\$31.75<br>\$10.91                                                        | \$31,75<br>\$10.91                                              | \$12,253.93                                                                                                                                                                                                                                                                                                                                                                                                                                                                                                                                                                                                                                                                                                                                                                                                                                                                                                                                                                                                                                                                                                                                                                                                                                                                                                                                                                                                                                                                                                                                                                                                                                                                                                                                                                                                                                                                                                                                                                                                                                                                                                                    |                     | \$12,253.93<br>\$31.75<br>\$10.91                                                        |
|                         | MISCELLANEOUS  Household and Personal Goods (Includes gold Watch \$50 and 10 silver dollars as well as \$10.00 worth of 50cent pieces)  2000 Buick LeSabre, VIN #1G4HR54K3YU229418  John Hancock NQ annuity contract #8905 payable for life of spouse bene; \$30.40/month                                                                                                                                                                                                                                                                                                                                                     | \$5,070.00<br>\$6,915.00<br>\$2,379.82                                                   | \$6,915.00<br>\$2,379.82                                        | \$5,070.00                                                                                                                                                                                                                                                                                                                                                                                                                                                                                                                                                                                                                                                                                                                                                                                                                                                                                                                                                                                                                                                                                                                                                                                                                                                                                                                                                                                                                                                                                                                                                                                                                                                                                                                                                                                                                                                                                                                                                                                                                                                                                                                     |                     | \$5,070.00<br>\$6,915.00<br>\$2,379.82                                                   |
|                         | LIFE INSURANCE                                                                                                                                                                                                                                                                                                                                                                                                                                                                                                                                                                                                                |                                                                                          | /                                                               |                                                                                                                                                                                                                                                                                                                                                                                                                                                                                                                                                                                                                                                                                                                                                                                                                                                                                                                                                                                                                                                                                                                                                                                                                                                                                                                                                                                                                                                                                                                                                                                                                                                                                                                                                                                                                                                                                                                                                                                                                                                                                                                                |                     |                                                                                          |
|                         | MetLife contract #M9232883; Bene: LT; Accidental Death Benefit Amount; Measuring Life = W (Cacelled in June 1999 per client) \$37,000.00, MetLife-Chevron, Policy #GO-416-A-4?, W is bene; deposited in checking acct \$9,141.00, MetLife, Policy #21 282 000, W is bene; deposited in checking acct \$6,000.00, Ohio State Life Ins, Policy #49-03223450, W is bene; now at Edward Jones \$9,000.00, Ohio State Life Ins, Policy #00605102, W is bene; moved to Edward Jones \$3,735.00, The Traveler's Ins Co-John Deere, Policy #G-164400, ? is bene \$10,000.00, VA, Policy #V1708 75 02 2, LT is bene; deposited in chkg | \$0.00<br>\$37,000.00<br>\$9,792.33<br>\$6,542.32<br>\$9,120.76<br>\$0.00<br>\$10,353.18 | \$0.00<br>\$37,000.00<br>\$9,792.33<br>\$6,542.32<br>\$9,120.76 | \$10,353.18                                                                                                                                                                                                                                                                                                                                                                                                                                                                                                                                                                                                                                                                                                                                                                                                                                                                                                                                                                                                                                                                                                                                                                                                                                                                                                                                                                                                                                                                                                                                                                                                                                                                                                                                                                                                                                                                                                                                                                                                                                                                                                                    |                     | \$0.00<br>\$37,000.00<br>\$9,792.33<br>\$6,542.32<br>\$9,120.76<br>\$0.00<br>\$10,353.18 |
|                         | FARM & RANCH INTERESTS                                                                                                                                                                                                                                                                                                                                                                                                                                                                                                                                                                                                        |                                                                                          |                                                                 |                                                                                                                                                                                                                                                                                                                                                                                                                                                                                                                                                                                                                                                                                                                                                                                                                                                                                                                                                                                                                                                                                                                                                                                                                                                                                                                                                                                                                                                                                                                                                                                                                                                                                                                                                                                                                                                                                                                                                                                                                                                                                                                                |                     |                                                                                          |
|                         | Farm Lease (yr. lease for \$28,200; recd pymt of \$10,575.00 on 2/18/09) for lease commencing 03/01/2009 to February 28, 2010. Value at Right is the entire amount received although actually a debt of the estate (\$1,762.50/month for 6 months); \$8,812.50 in the estate that was not yet due although paid by payee in advance                                                                                                                                                                                                                                                                                           | \$1,762.50                                                                               | \$1,762.50                                                      |                                                                                                                                                                                                                                                                                                                                                                                                                                                                                                                                                                                                                                                                                                                                                                                                                                                                                                                                                                                                                                                                                                                                                                                                                                                                                                                                                                                                                                                                                                                                                                                                                                                                                                                                                                                                                                                                                                                                                                                                                                                                                                                                |                     | \$1,762.50                                                                               |
|                         | IRAs\401k, etc.                                                                                                                                                                                                                                                                                                                                                                                                                                                                                                                                                                                                               |                                                                                          |                                                                 |                                                                                                                                                                                                                                                                                                                                                                                                                                                                                                                                                                                                                                                                                                                                                                                                                                                                                                                                                                                                                                                                                                                                                                                                                                                                                                                                                                                                                                                                                                                                                                                                                                                                                                                                                                                                                                                                                                                                                                                                                                                                                                                                |                     |                                                                                          |
|                         | Edward Jones Acct #609-91956-1-9, H (as of 3/28/09) is bene<br>Edward Jones Acct #609-91955-1-0, W (as of 3/28/09) is bene                                                                                                                                                                                                                                                                                                                                                                                                                                                                                                    | \$14,278.70<br>\$17,769.29                                                               | \$14,278.70<br>\$17,769.29                                      | -                                                                                                                                                                                                                                                                                                                                                                                                                                                                                                                                                                                                                                                                                                                                                                                                                                                                                                                                                                                                                                                                                                                                                                                                                                                                                                                                                                                                                                                                                                                                                                                                                                                                                                                                                                                                                                                                                                                                                                                                                                                                                                                              |                     | \$14,278.70<br>\$17,769.29                                                               |
|                         | PENSIONS. Chevron pension for \$776.81/mth for life for Spouse-beneficiary                                                                                                                                                                                                                                                                                                                                                                                                                                                                                                                                                    | \$60,811.56                                                                              | \$60,811.56                                                     |                                                                                                                                                                                                                                                                                                                                                                                                                                                                                                                                                                                                                                                                                                                                                                                                                                                                                                                                                                                                                                                                                                                                                                                                                                                                                                                                                                                                                                                                                                                                                                                                                                                                                                                                                                                                                                                                                                                                                                                                                                                                                                                                | •                   | \$60,811.56                                                                              |
|                         | John Deere (Minnesota Mutual Life) Securian NO Pension annuity contract # 8074; \$91.78 a month for life of Nelva Brunsting (W)                                                                                                                                                                                                                                                                                                                                                                                                                                                                                               | \$7,184.88                                                                               | \$7,184.88                                                      |                                                                                                                                                                                                                                                                                                                                                                                                                                                                                                                                                                                                                                                                                                                                                                                                                                                                                                                                                                                                                                                                                                                                                                                                                                                                                                                                                                                                                                                                                                                                                                                                                                                                                                                                                                                                                                                                                                                                                                                                                                                                                                                                |                     | \$7,184.88                                                                               |
| NECTAL                  | L                                                                                                                                                                                                                                                                                                                                                                                                                                                                                                                                                                                                                             | \$2,143,198.48                                                                           | \$175,730.20                                                    | \$336,425.39                                                                                                                                                                                                                                                                                                                                                                                                                                                                                                                                                                                                                                                                                                                                                                                                                                                                                                                                                                                                                                                                                                                                                                                                                                                                                                                                                                                                                                                                                                                                                                                                                                                                                                                                                                                                                                                                                                                                                                                                                                                                                                                   | \$336,425.39        | \$848,580.98                                                                             |
| <b>Т</b> тотаі<br>12135 | Less Elmer's Separate Property Less assets direct to (surv spouse) Total Comm / Prop in LT                                                                                                                                                                                                                                                                                                                                                                                                                                                                                                                                    | \$1,294,617.50<br>\$175,730.20<br>\$672,850.78                                           |                                                                 | **************************************                                                                                                                                                                                                                                                                                                                                                                                                                                                                                                                                                                                                                                                                                                                                                                                                                                                                                                                                                                                                                                                                                                                                                                                                                                                                                                                                                                                                                                                                                                                                                                                                                                                                                                                                                                                                                                                                                                                                                                                                                                                                                         | \$1,294,617.50      |                                                                                          |
| J.                      | 1/2 Comm / Prop in LT Total to be funded into Dec Tru                                                                                                                                                                                                                                                                                                                                                                                                                                                                                                                                                                         | \$336,425,39                                                                             |                                                                 | •                                                                                                                                                                                                                                                                                                                                                                                                                                                                                                                                                                                                                                                                                                                                                                                                                                                                                                                                                                                                                                                                                                                                                                                                                                                                                                                                                                                                                                                                                                                                                                                                                                                                                                                                                                                                                                                                                                                                                                                                                                                                                                                              |                     |                                                                                          |
|                         | Total FET credit equivalent utilized                                                                                                                                                                                                                                                                                                                                                                                                                                                                                                                                                                                          |                                                                                          | \$175,730.20                                                    | \$336,425.39                                                                                                                                                                                                                                                                                                                                                                                                                                                                                                                                                                                                                                                                                                                                                                                                                                                                                                                                                                                                                                                                                                                                                                                                                                                                                                                                                                                                                                                                                                                                                                                                                                                                                                                                                                                                                                                                                                                                                                                                                                                                                                                   | \$1,631,042.89      | \$2,143,198.48                                                                           |