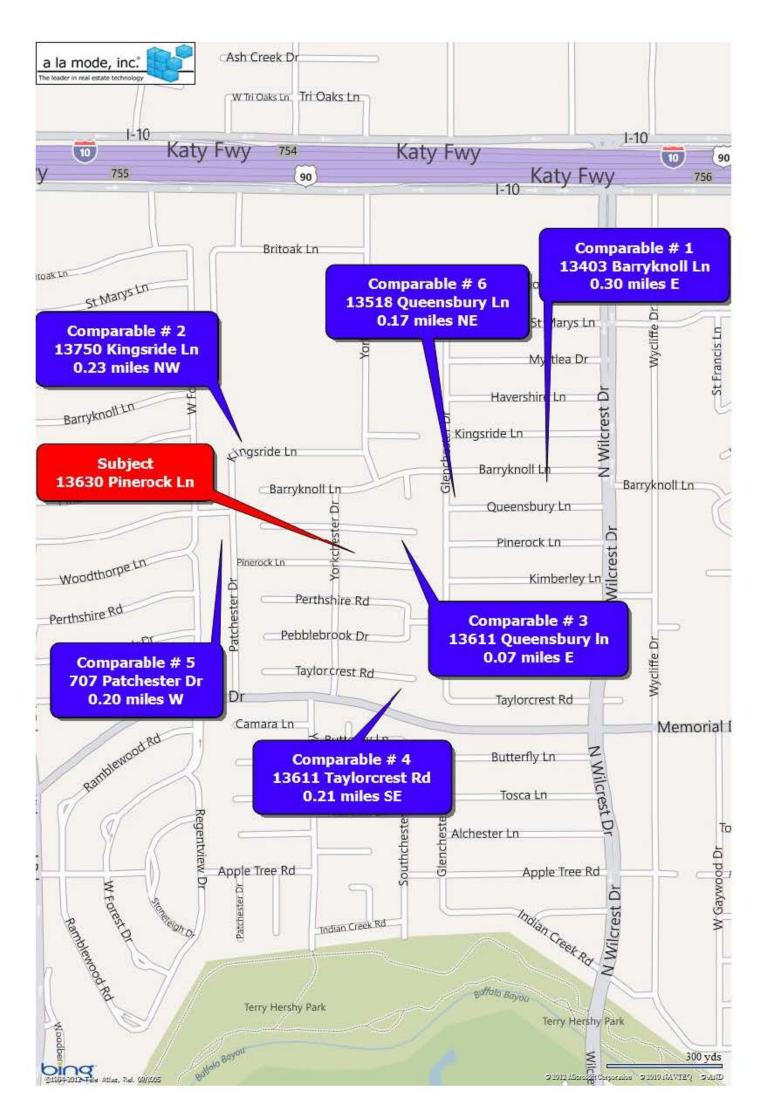

|      |                   |                          |
|                                                     |      |                   |                          |
| 5 Items                                             |      | (rounded)         | 3049                     |

#### **Location Map**

| Borrower       | Brunsting Family Living Trust |               |          |                |  |
|----------------|-------------------------------|---------------|----------|----------------|--|
| Property Addre | ess 13630 Pinerock Ln         |               |          |                |  |
| City           | Houston                       | County Harris | State TX | Zip Code 77079 |  |
| Lender         | Brunsting Family Living Trust |               |          |                |  |



## Flood Map

| Borrower         | Brunsting Family Living Trust |        |        |       |    |          |       |  |
|------------------|-------------------------------|--------|--------|-------|----|----------|-------|--|
| Property Address | 13630 Pinerock Ln             |        |        |       |    |          |       |  |
| City             | Houston                       | County | Harris | State | TX | Zip Code | 77079 |  |
| l ender          | Brunsting Family Living Trust |        |        |       |    |          |       |  |



9 1999-2010 SourceProse and/or FloodSource Corporations. All rights reserved. Patents 6,631,328 and 6,678,615. Other patents pending. For Info: info@floodsource.com

# **Subject Photo Page**

| Borrower         | Brunsting Family Living Trust |