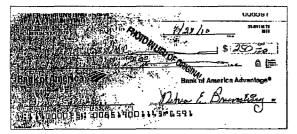

Ref. No.: 813009192332236 Amount: 4.08

| ELMER H. BRUNSTING 04-04<br>NELVA E. BRUNSTING |                     | 6091                 |
|------------------------------------------------|---------------------|----------------------|
| 19030 PINEROCK<br>HOUSTON, TX 77078            | Done 12/31/08       | 30-0/(316 TX<br>85(5 |
| Poylo the TVilchenter Treat                    | Jana 12 5 33        | y ##                 |
| These hundred thirty -                         | freeoom             | ۵ ست                 |
| Bank of America                                | Bank of America Adv | antage*              |
| For                                            | Mha to Bruss        | ten                  |
| ::111000025: 00851900                          |                     | 9                    |
| 5                                              |                     |                      |