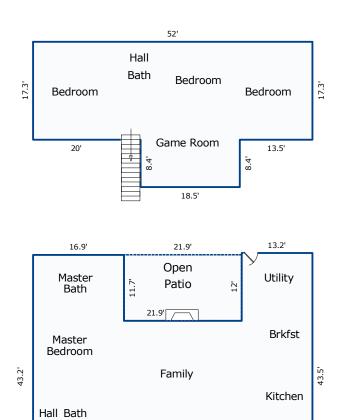

VANN) WAS CHEESE OF 1201 MENTERS, NOT PAUSI

| 2. Physical marks, not paus?    | INDING ALLOCATIONS | 04/01/09 NELVA SURVIVOR'S DECEDENT'S WS-1 VALUES BRUNSTING TRUST TRUST TOTALS LAMP | \$253,272.00<br>ft which is \$1,294,617.50 \$0.00                                                                                                                                                                                           | SFZ 862711 541,166.18 541,166.18 52,130.38 52,130.38 52,130.38 52,130.38                                                                       | \$350,735.49   | \$12,263.93<br>\$31,75<br>\$31,75<br>\$10.91<br>\$10.91                                                                              | ld Watch \$50 and 10 siiver dollars as well as \$10.00 \$5,070.00 \$5,070.00 \$5,070.00 \$5,070.00 \$5,915.00 \$6,915.00 \$6,915.00 \$2,379.82 \$2,379.82 \$2,379.82                                                                                                     | 6-A-47, W is benefit Amount: Measuring Life = W         \$0.00         \$0.00         \$37,000.00         \$37,000.00         \$37,000.00         \$37,000.00         \$37,000.00         \$37,000.00         \$37,000.00         \$37,000.00         \$37,000.00         \$37,000.00         \$37,000.00         \$37,000.00         \$37,000.00         \$37,000.00         \$37,000.00         \$37,000.00         \$37,000.00         \$37,000.00         \$37,000.00         \$37,000.00         \$37,000.00         \$37,000.00         \$37,000.00         \$37,000.00         \$37,000.00         \$37,000.00         \$37,000.00         \$37,000.00         \$37,000.00         \$37,000.00         \$37,000.00         \$37,000.00         \$37,000.00         \$37,000.00         \$37,000.00         \$37,000.00         \$37,000.00         \$38,792.33         \$6,542.32         \$6,542.32         \$6,120.76         \$39,120.76         \$30,120.76         \$30,00         \$30,00         \$30,00         \$30,00         \$30,00         \$30,00         \$30,00         \$30,00         \$30,00         \$30,00         \$30,00         \$30,00         \$30,00         \$30,00         \$30,00         \$30,00         \$30,00         \$30,00         \$30,00         \$30,00         \$30,00         \$30,00         \$30,00         \$30,00         \$30,00         \$30,00         \$30,00         \$30,00         \$30,00         \$30,00 |                        | t of \$10,575.00 on 2/18/09) for lease commencing to fit of the state although actually a state that was not yet due \$1,762.50 \$1,762.50 \$1,762.50                                                                                                                                                                              | 3/28/09) is bene \$14,278.70 \$14,278.70 \$14,278.70 \$17,769.29 \$17,769.29 \$17,769.29                                   | \$50,811.56 \$00,811.56<br>\$7,184.88 \$7,184.88                                                                                                                                                           | \$2,143,198.48 \$175,730.20 \$336,425.39 \$336,425.39 \$848,580.98 | \$1,294,617.50<br>\$175,730.20<br>\$672,850.78                                                   | \$336,426.39          |
|---------------------------------|--------------------|------------------------------------------------------------------------------------|---------------------------------------------------------------------------------------------------------------------------------------------------------------------------------------------------------------------------------------------|------------------------------------------------------------------------------------------------------------------------------------------------|----------------|--------------------------------------------------------------------------------------------------------------------------------------|--------------------------------------------------------------------------------------------------------------------------------------------------------------------------------------------------------------------------------------------------------------------------|------------------------------------------------------------------------------------------------------------------------------------------------------------------------------------------------------------------------------------------------------------------------------------------------------------------------------------------------------------------------------------------------------------------------------------------------------------------------------------------------------------------------------------------------------------------------------------------------------------------------------------------------------------------------------------------------------------------------------------------------------------------------------------------------------------------------------------------------------------------------------------------------------------------------------------------------------------------------------------------------------------------------------------------------------------------------------------------------------------------------------------------------------------------------------------------------------------------------------------------------------------------------------------------------------------------------------------------------------------------------------------------------------------------------------------------------------------------------|------------------------|------------------------------------------------------------------------------------------------------------------------------------------------------------------------------------------------------------------------------------------------------------------------------------------------------------------------------------|----------------------------------------------------------------------------------------------------------------------------|------------------------------------------------------------------------------------------------------------------------------------------------------------------------------------------------------------|--------------------------------------------------------------------|--------------------------------------------------------------------------------------------------|-----------------------|
| NAMINATION OF THE PANTAGAMES, I | BRUNSTING FUNDIN   | ASSET CATEGORY                                                                     | REAL PROPERTY HS-Lt 31 Bik 4 Wilchester West Sec 1, 13630 Pinerock Ln., Houston, TX Frl. NW1/4 of Section 2, T96N - R45W of the 5th P.M., Except a tract of 542.5 ft by 650 the acreage site. 140.22 Acres, lowa (Based on Realtor Opinion) | STOCK CERTIFICATES 612 shares of Chevron Corporation Cert # 2Q SFZ 862711 95 straftes of Well.file stock.thru ChaseMellon Shareholder Services | #609-07698-1-8 | CASH AGGOUNTS  Bank of America Ckg Acct #008519001143  Blue Bonnet Credit Union ? Acct #5805  Blue Bonnet Credit Union ? Acct #13332 | MISCELLANEOUS  Household and Personal Goods (Includes gold Watch \$50 and 10 silver dollars as well as \$10.00 worth of 50cant pleces)  2000 Buick LeSabre, VIN #164HR54K3YU229418 John Hancock NQ annuity contract #8905 payable for life of spouse bene; \$30.40/month | LIFE INSURANCE  MetLife contract #M9232883: Bene: LT; Accidental Death Benefit Amount; Measuring Life = W (Cacelled in June 1999 per client) \$57,000.00, MetLife.Chevron, Policy #GO-416-A-4?, W is bene; deposited in checking acct \$9,141.00, MetLife, Policy #21 282 000, W is bene; deposited in checking acct \$6,000.00, Ohio State Life Ins, Policy #49-03223450, W is bene; now at Edward Jones \$9,000.00, Ohio State Life Ins, Policy #00605102, W is bene; moved to Edward Jones \$3,785.00, The Traveler's Ins Co-John Deere, Policy #6-164400, ? is bene \$10,000.00, VA, Policy #V1708 75 02 2, LT is bene; deposited in chkg                                                                                                                                                                                                                                                                                                                                                                                                                                                                                                                                                                                                                                                                                                                                                                                                                          | FARM & RANCH INTERESTS | Farm Lease (yr. lease for \$28,200; red pymt of \$10,575,00 on 2/18/09) for lease commencing 03/01/2009 to February 28, 2010. Value at Right is the entire amount received although actually a debt of the estate (\$1,762.50/month for 6 months); \$3,812.50 in the estate that was not yet due although paid by payee in advance | Edward Jones Acot #609-91956-1-9, H (as of 3/28/09) is bene<br>Edward Jones Acot #609-91955-1-0, W (as of 3/28/09) is bene | PENSIONS.  Chevror pension for \$778.81/mth for life for Spouse-beneficiary John Deerer(Winnesota Mutual Life) Securian NO(Fension)amulty contract # 8074; \$91.78 a month for life of Nelva Brunsting (W) |                                                                    | Less Elmer's Separate Property<br>Less assets direct to (surv spouse)<br>Total Comm / Prop in LT | 1/2 Comm / Prop in LT |
| (1MAN                           |                    | OWNER                                                                              | LT<br>H-SP (in LT)                                                                                                                                                                                                                          | ±                                                                                                                                              | ŗ              | LT<br>H ROS?<br>W ROS?                                                                                                               | 171                                                                                                                                                                                                                                                                      | ≷IXIIII                                                                                                                                                                                                                                                                                                                                                                                                                                                                                                                                                                                                                                                                                                                                                                                                                                                                                                                                                                                                                                                                                                                                                                                                                                                                                                                                                                                                                                                                |                        | ב                                                                                                                                                                                                                                                                                                                                  | ≷Ι                                                                                                                         | <b>τ</b> τ                                                                                                                                                                                                 | GRANI <b>TI</b> OTAL                                               | 12135                                                                                            | )                     |