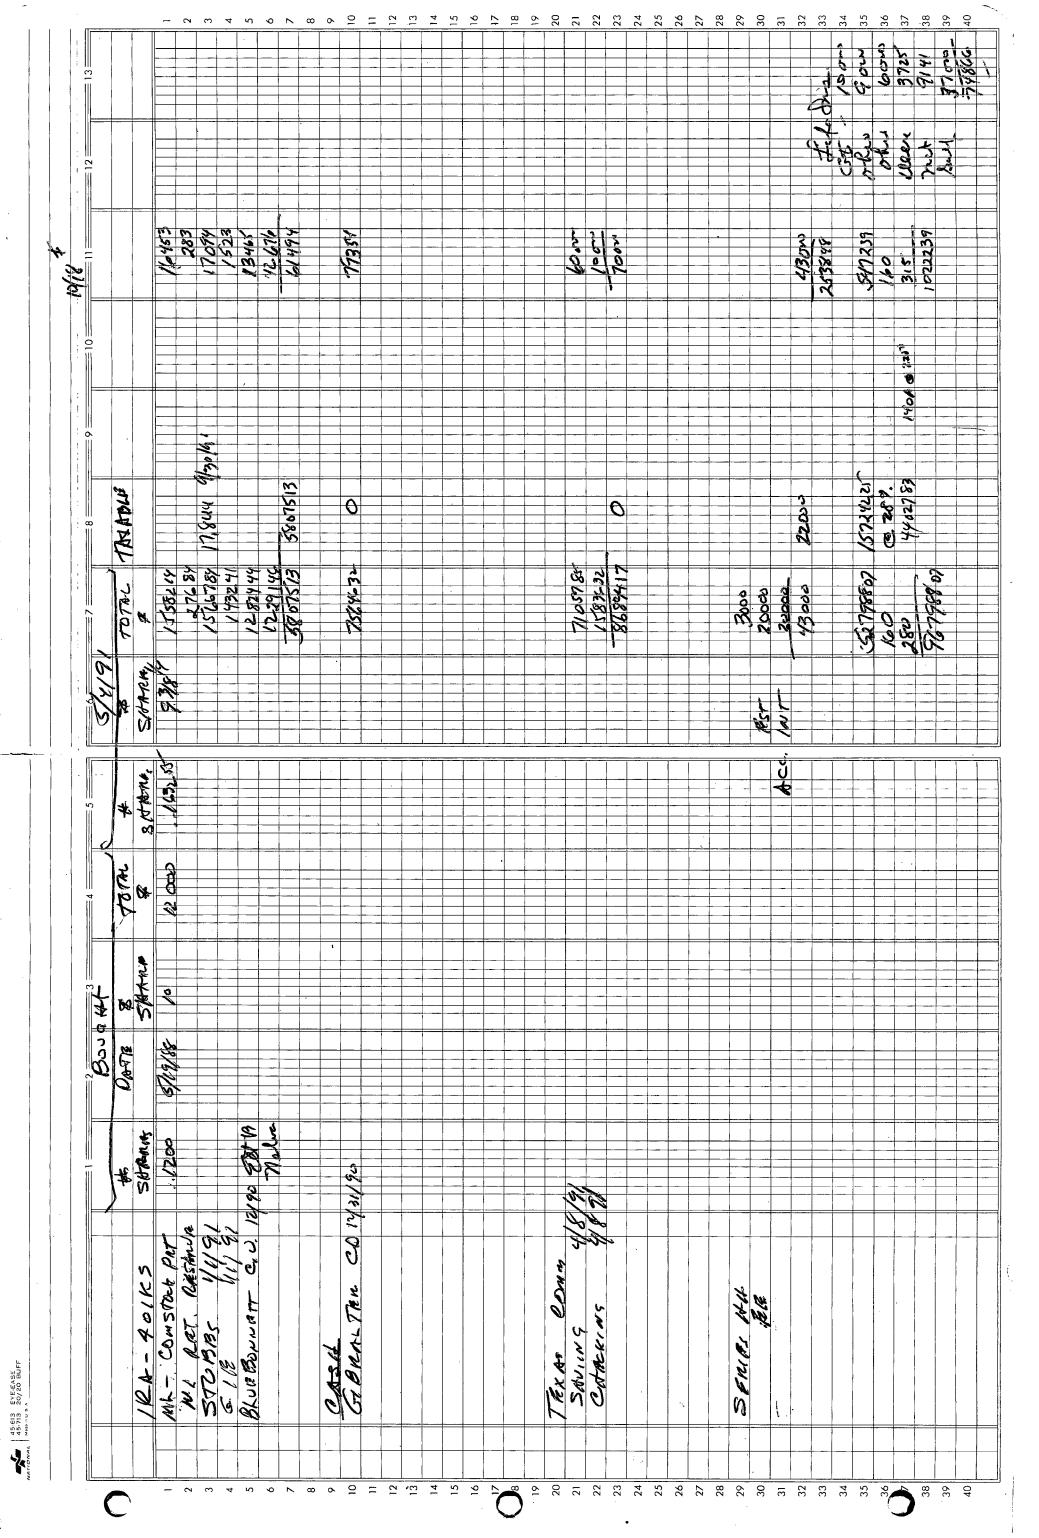

|                                          |                                         | R(7/1 /                  | 1                                          |                    |             |                                         |          | -       |        |

45-613 EYE-EASE 45-713 20/20 BUFF 

| 61    |               | - M -                                     |             | 10 10 11 10 11 11 11 11 11 11 11 11 11 1 | . E , 4 & | 00<br>00<br>00<br>00<br>00<br>00<br>00<br>00<br>00<br>00<br>00<br>00<br>00 | 1 -                                   | , 6,                                      | 2 2 2       | 23           | 0<br>0<br>10<br>2 V8 3                  |                        | 3              | 2 2 3               | 2       | 34 33                                 | 35      | 36       | 38 38     | 40          |          |
|-------|---------------|-------------------------------------------|-------------|------------------------------------------|-----------|----------------------------------------------------------------------------|---------------------------------------|