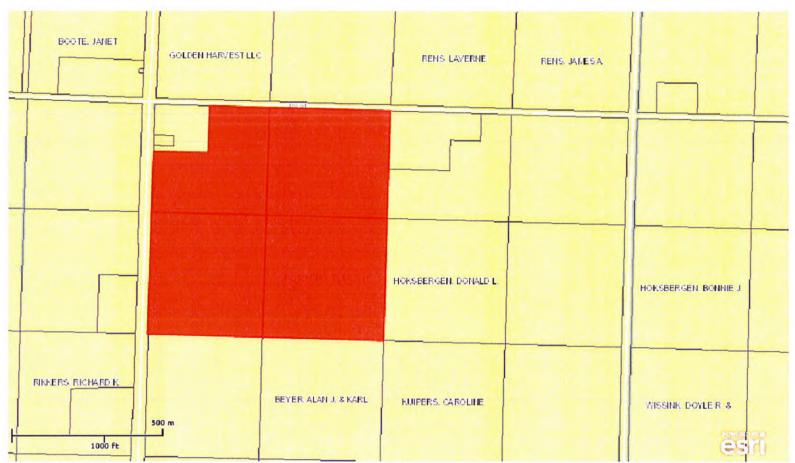

### Mom and Dad - Net Worth

| Asset                   | # shares | price/share | Amount        |
|-------------------------|----------|-------------|---------------|
| Chevron/Texaco          | 1584.17  | 87.12       | \$138,012.89  |
| Deere 2/103             | 559.77   | 85.3        | \$47,748.38   |
| ExxonMobil              | 3522.42  | 86.44       | \$304,477.98  |
| MetLife                 | 28.75    | 58.26       | \$1,674.98    |
|                         |          |             |               |
| Elmer/Nelva Joint Trust |          |             | \$465,328.00  |
| Nelva IRA               |          |             | \$22,768.18   |
| Elmer IRA               |          |             | \$42,155.88   |
| EE & HH Bonds           |          |             | \$48,200.00   |
| Checking account        |          |             |               |
|                         |          |             |               |
| Farm (acres)            | 140      | 3900        | \$546,000.00  |
| House                   |          |             | \$325,000.00  |
| Life Insurance          |          |             | \$75,000.00   |
| Last-to-die insurance   |          |             | \$ 250,000.00 |