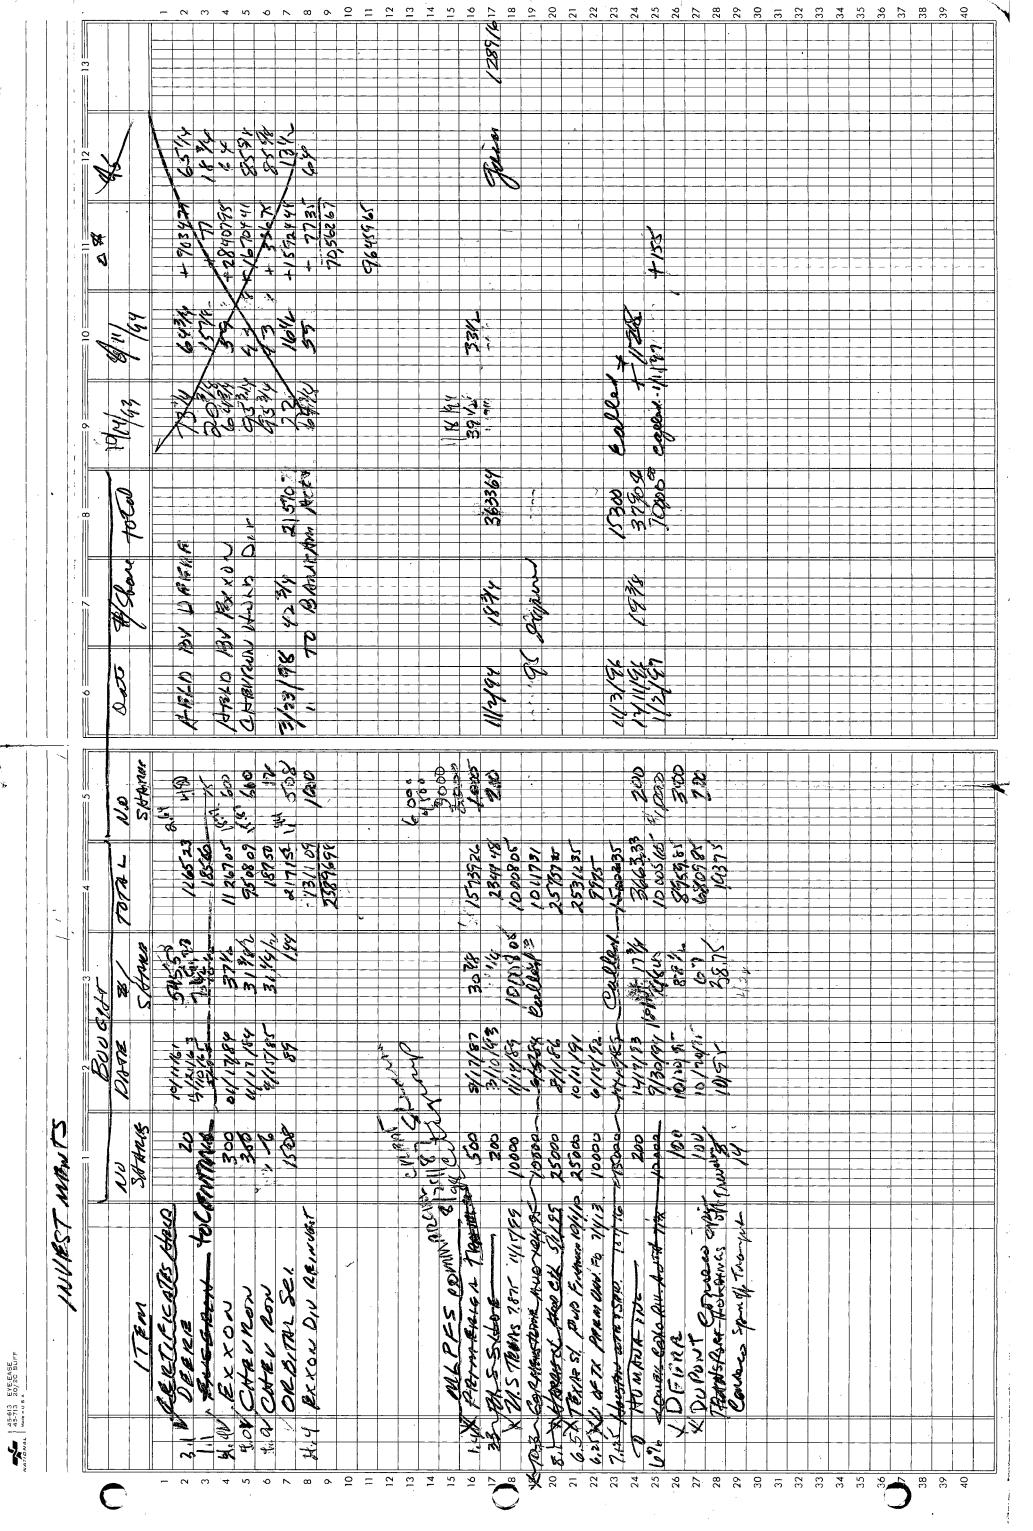

### Mom and Dad - Net Worth

| Asset                   | # shares | price/share | Amount        |
|-------------------------|----------|-------------|---------------|
| Chevron/Texaco          | 1584.17  | 87.12       | \$138,012.89  |
| Deere 2/103             | 559.77   | 85.3        | \$47,748.38   |
| ExxonMobil              | 3522.42  | 86.44       | \$304,477.98  |
| MetLife                 | 28.75    | 58.26       | \$1,674.98    |
|                         |          |             |               |
| Elmer/Nelva Joint Trust |          |             | \$465,328.00  |
| Nelva IRA               |          |             | \$22,768.18   |
| Elmer IRA               |          |             | \$42,155.88   |
| EE & HH Bonds           |          |             | \$48,200.00   |
| Checking account        |          |             |               |
|                         |          |             |               |
| Farm (acres)            | 140      | 3900        | \$546,000.00  |
| House                   |          |             | \$325,000.00  |
| Life Insurance          |          |             | \$75,000.00   |
| Last-to-die insurance   |          |             | \$ 250,000.00 |

\$2,266,366.29