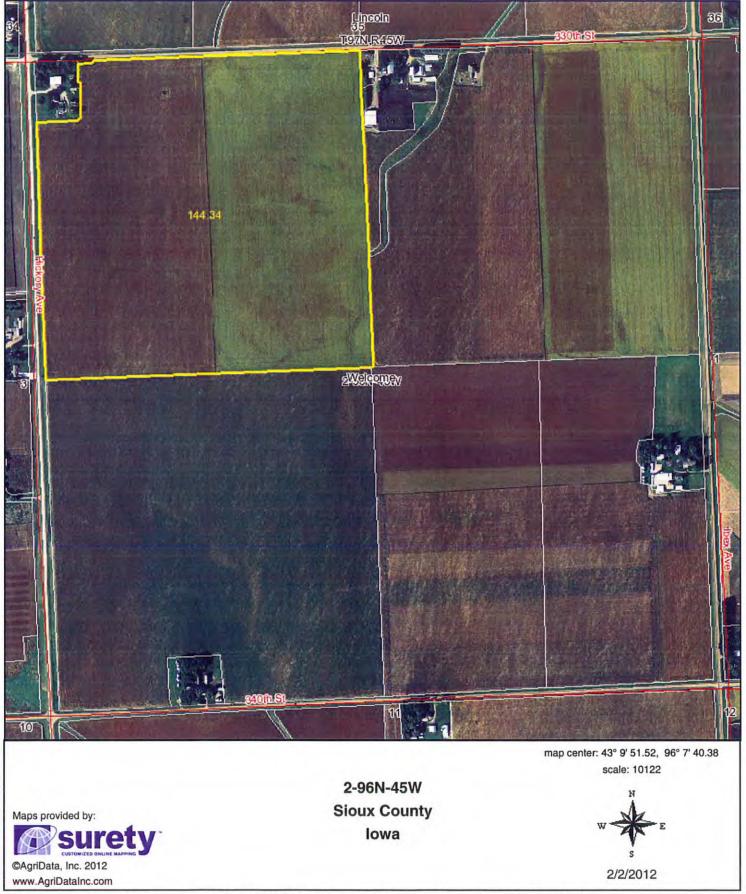

### Mom and Dad - Net Worth

| Asset                   | # shares | price/share | Amount        |
|-------------------------|----------|-------------|---------------|
| Chevron/Texaco          | 1584.17  | 87.12       | \$138,012.89  |
| Deere 2/103             | 559.77   | 85.3        | \$47,748.38   |
| ExxonMobil              | 3522.42  | 86.44       | \$304,477.98  |
| MetLife                 | 28.75    | 58.26       | \$1,674.98    |
|                         |          |             |               |
| Elmer/Nelva Joint Trust |          |             | \$465,328.00  |
| Nelva IRA               |          |             | \$22,768.18   |
| Elmer IRA               |          |             | \$42,155.88   |
| EE & HH Bonds           |          |             | \$48,200.00   |
| Checking account        |          |             |               |
|                         |          |             |               |
| Farm (acres)            | 140      | 3900        | \$546,000.00  |
| House                   |          |             | \$325,000.00  |
| Life Insurance          |          |             | \$75,000.00   |
| Last-to-die insurance   |          |             | \$ 250,000.00 |

\$2,266,366.29