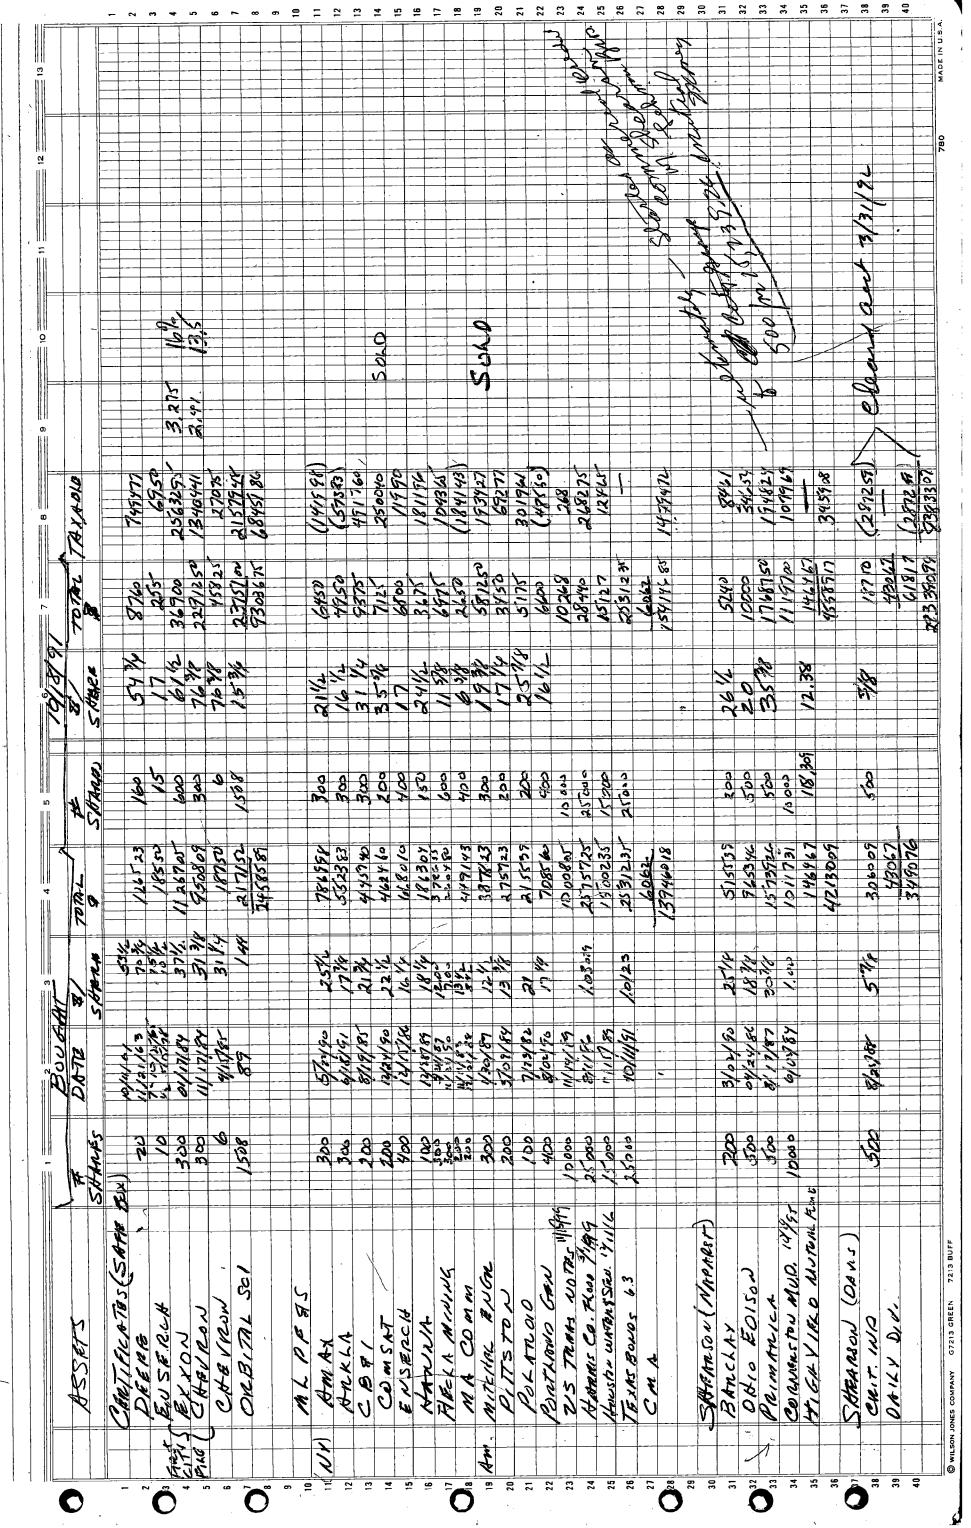

per Actions                        | Se##00                 | Thurs.         | DELITAGE DE         | 1 of    | 900                                   | 2       | 24.5     | 7 4MM 1/2 |             |          |
|       |               | 18.                                       |             | 8 6 2 E                                  | 13        | is is                                                                      | 7.5                                   | 19 10 10 10 10 10 10 10 10 10 10 10 10 10 | 30          | 22           | z %                                     | 26                     | ۼ<br>ڞٞ        | -3                  | 326-125 | 33                                    | 35      | 38 7 5   | 1         | 40          | <u></u>  |

45-613 EYE-EASE 45-713 20/20 BUF Mede in U S A 

| FINAL           | BRUNSTING ASSET LIST                                                                                                                                                |                | 1/20/11              |
|-----------------|---------------------------------------------------------------------------------------------------------------------------------------------------------------------|----------------|----------------------|
| OWNER           | ASSET CATEGORY                                                                                                                                                      |                | DOD 4/1/09<br>VALUES |
|                 | REAL PROPERTY