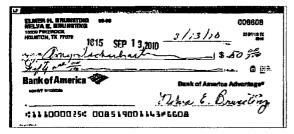

#### Account Number: 0085 1900 1143

| ELMER M. BRUNSTING MASS<br>MELYA E. BRUNSTING | 1 6083                     |
|-----------------------------------------------|----------------------------|
| HEKERTON, TX 17079                            | 00-12 /27 )08 marin to     |
| 100 to Carole Brunsto                         | ina 1833 34                |
| Thirty-three st 34/10                         | 0 000 0 E                  |
| Bank of America                               | Bank of America Advantage* |
| ACRES 11 tendent                              | Nehat Brunetin             |
| f#                                            |                            |
| #111000035# 00851900                          | 1143~6083 /0000001334//    |