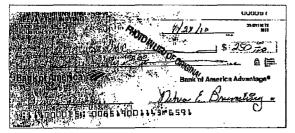

Ref. No.: 813106030923970 Amount: 200.00

| elmer H. Erumeting of<br>Nelva E. Brumsting |                               |
|---------------------------------------------|-------------------------------|
| HOUSTON, TX 17819                           | Date 12/31/68 Shentin T       |
| moon Master La                              | 1\$2447 70                    |
| I wothousand free                           | Custach Inty- non 154 own 0 = |
| Bank of America                             | Bank of America Advantage®    |
| ACH RET I I WHERE                           | 71.1. F.J #                   |