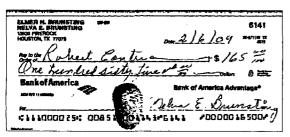

#### Account Number: 0085 1900 1143

| ELMER M. BRUNSTING MASS<br>MELYA E. BRUNSTING | 1 6083                     |
|-----------------------------------------------|----------------------------|
| HEKERTON, TX 17079                            | 00-12 /27 )08 marin to     |
| 100 to Carole Brunsto                         | ina 1833 34                |
| Thirty-three st 34/10                         | 0 000 0 E                  |
| Bank of America                               | Bank of America Advantage* |
| ACRES 11 tendent                              | Nehat Brunetin             |
| f#                                            |                            |
| #111000035# 00851900                          | 1143~6083 /0000001334//    |