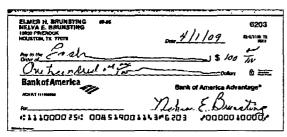

#### Account Number: 0085 1900 1143

| ELMER M. BRUNSTING MASS<br>MELYA E. BRUNSTING | 1 6083                     |
|-----------------------------------------------|----------------------------|
| HEKERTON, TX 17079                            | 00-12 /27 )08 marin to     |
| 100 to Carole Brunsto                         | ina 1833 34                |
| Thirty-three st 34/10                         | 0 000 0 E                  |
| Bank of America                               | Bank of America Advantage* |
| ACRES 11 tendent                              | Nehat Brunetin             |
| f#                                            |                            |
| #111000035# 00851900                          | 1143~6083 /0000001334//    |