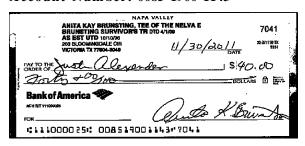

Ref. No.: 813008392629793 Amount: 8.86

| ELMER H. BRUNSTING 0948<br>NELVA E. BRUNSTING | 6089                          |
|-----------------------------------------------|-------------------------------|
| HOUSTON, TX 77079                             | Date 12-13)   OS 22-11(11) TX |
| roy to the West Houston Relast                | auoc \$ 4 00                  |
| Bank of America                               | Dodon (i)                     |
| NOTING OF MINETING                            | Bank of Americs Advantage®    |
| For                                           | Nelson E. Brundling .         |
| ::111000025: 00A51900                         | 1114 APROAG                   |