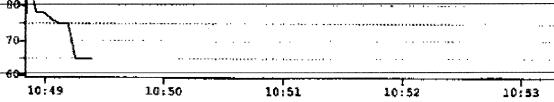

a Ybs: 282328905

27 YD#: 28232

Oximatry: Comprehensive Report

Comments: RA Oximetry at Rest

Recording time: 00:00:36
Excluded sampling: 00:00:00
Total valid sampling: 00:00:36

Highest pulse: 67
Lowest pulse: 65
Hean pulse: 74

Highest Sp02: 904 Lowest Sp02: 87% Mean Sp02: 87.9%

Time with Sp02<90: 0:00:32, 88.94 Time with Sp02<80: 0:00:60, 0.04 Time with Sp02<70: 0:00:00, 0.04 Time with Sp02<60: 0:00:00, 0.04 Time with Sp02<80: 0:00:12, 33.34

The longest continuous time with saturation <-88 was 00:00:32, which started at 10/06/11 10:48:55.

A desaturation event was defined as a decrease of saturation by 4 or more. No events were excluded due to artifact.

There were no desaturation events over 3 minutes duration.

There were no desaturation events of less than 3 minutes duration.





© 2006 PROFOX Associates, Inc. Oximetry version Respironics RR0706.06-1148 Oximeter: Respironics 920M memory, 4 second resolution.

10405 Katy Freeway, Suite 150 E Houston, TX 77024 713-722-9660 713-722-9664 (Fax) www.HoustonPrecisionCC.com



Chris Phan, M.D.
ABR Board Certified,
Radiation Oncology
Kuan Yu, M.D., Ph.D
ABR Board Certified,
Radiation Oncology

#### **Radiation Therapy Completion Summary**

Patient: Nelva E Brunsting Diagnosis & Staging:

155.1 - Malignant neoplasm of intrahepatic bile ducts, Diagnosed 8/9/2011 (Active),

Radiation Oncologist: Kuan Yu, MD

Dear Dr. Miguel Miro-Quesada

Nelva E Brunsting has completed radiation treatment as described below. The patient has tolerated the treatment fairly well. The patient developed some fatigue. I will follow to monitor side