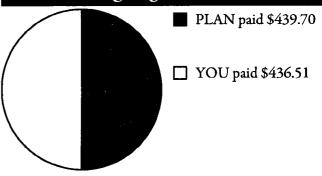

s are covered under the Plan only if they are filled at a network pharmacy or through our mail-order pharmacy service. Once you go to one, you are not required to continue going to the same pharmacy to fill your prescription; you can go to any of our network pharmacies. We will fill prescriptions at out-of-network pharmacies under certain circumstances, as described in your Evidence of Coverage.

Member Number: 358657422574 Group Number: CMD3896

THIS IS NOT A BILL.

Keep this notice for your records.

#### This Notice Includes

#### Coverage Status

How much you've paid so far this year for your prescriptions. You are in Period 2 — Initial Coverage. See full details on page 2.

Rx Month at a Glance

Your recent claims for prescriptions for October are on page 5.

#### Benefit Highlights



Medco Medicare Prescription Plan for Chevron paid ...... \$439.70

YOU paid ...... \$436.51

## Coverage Status

Where you are in the 3 periods

Summary of Your Year-to-Date Medicare Prescription Drug Costs

Here you'll find an explanation of each period and where you are within the periods as of October 2010. There are 3 periods in your prescription drug benefit. The chart below shows you which period you're in to take full advantage of your coverage.

Your benefit is based on a calendar year. You start at Period 1 each January 1st.

You are currently in Period 2—Initial Coverage

\$4,550.00 limit

You are here—Total OUT OF POCKET: \$436.51

|