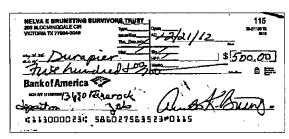

# Check Image

| count Number                                                                 | : 5860 2756 3            | 3523     |                                            |
|------------------------------------------------------------------------------|--------------------------|----------|--------------------------------------------|
| MELVA E BRUNSTING SURVIVORS<br>203 BLOOMINGCALE GR<br>VICTORIA TX 77804-2048 |                          | 11 ,20×1 | 101<br>*********************************** |
| Furthought the                                                               | D. PLLC<br>De humbre 0+a | \$ 75    | 00.00                                      |
| Bank of America                                                              | 12-20                    | 20       | / <u>.</u>                                 |
| 1:1130000 231: 5860 2                                                        | 7563523"0101             | /000045  | 0000                                       |

Ref. No.: 813009130332859 Amount: 4,500.00

|                                                           | 200          | F1               |
|-----------------------------------------------------------|--------------|------------------|
| NELVA E BRÜKSTING SURVIVORS TRUST<br>203 BLOOMINGDALE CIR |              | 102<br>352/1301X |
| VIOTORIA TX 77904-3049                                    | Dec. (2,2011 | \$510            |
| Three during fifty ne                                     | d, dre 183   | 359.00           |
|                                                           | nd +09/0     | d 🚟.             |
| Bankof America                                            | () (h        |                  |
| .13130 Pinemak 6                                          | sent Du      | Sea No           |
| #113000023# 58602756352                                   | 340105       |                  |
| ( project Claims                                          |              |                  |