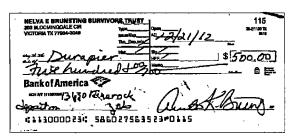

# Check Image

| count Number                                                                 | : 5860 2756 3            | 3523     |                                            |
|------------------------------------------------------------------------------|--------------------------|----------|--------------------------------------------|
| MELVA E BRUNSTING SURVIVORS<br>203 BLOOMINGCALE GR<br>VICTORIA TX 77804-2048 |                          | 11 ,20×1 | 101<br>*********************************** |
| Furthought the                                                               | D. PLLC<br>De humbre 0+a | \$ 75    | 00.00                                      |
| Bank of America                                                              | 12-20                    | 20       | / <u>.</u>                                 |
| 1:1130000 231: 5860 2                                                        | 7563523"0101             | /000045  | 0000                                       |