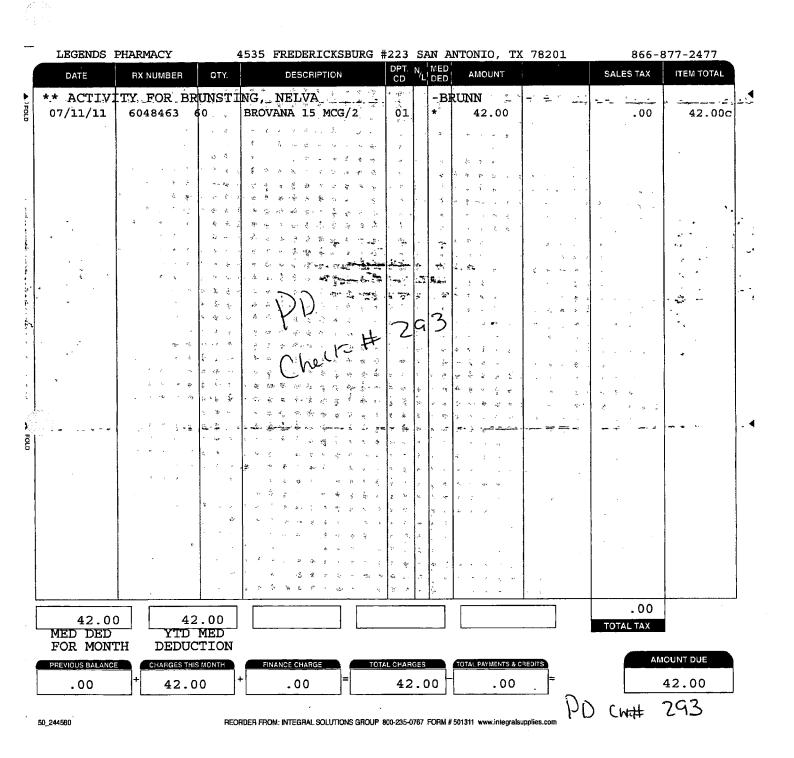

77064-

Ph:(281) 382-9451

ATTN:

R. CANTU

ATTN: R. CANTU

INVOICE NO

114895

MCA #134226

10:18 am 07/02/11

**PRICE** 

47.95

Page #

Per/Unit

QTY

1.00

TOTAL

47.95

SKU ALE501312

DESCRIPTION BED WEDGE 12"

7-2-11 CUST MAYRETURN BY TUESDAY 6-5-11

AS LONG AS NOT OPENED .MCA

SPRING BRANCH MEDICAL 8700 LONG POINT RD 106 HOUSTON, TX 77055

07/02/2011

Merchant ID:

10:18:43

Terminal ID:

000000001116190

155502350990

02010851

CREDIT CARD

VISA SALE

CARD #

INVOICE Batch #:

XXXXXXXXXXXXXX6258

0001

Approval Code:

000586 031811

Entry Method: Approved:

Swiped Online

SALE AMOUNT

\$51.91

T.

Master/Visa

51.91

Subtotal: Tax: \$47.95

\$3.96

Amount Charged:

\$0.00

TOTAL:

\$51.91

Version 6.0

All Sales Final. No Returns, Exchanges, Refunds or Exception

Brunsting004409



**AMRIT N ACHARI MD PA** MADHUREETA ACHARI M D 8915 GAYLORD ST **HOUSTON TX 77024** 

**NELVA E BRUNSTING** 13630 PINEROCK LN

**HOUSTON TX 77079** 

G.02. Goffice Cneck# 285

Statement

07/15/2011

Card Number

Signature

Exp. Date

For assistance please call (713) 780-8144

Please return this portion of statement with payment

Please (x) box if above address information is incorrect, and indicate changes on reverse side

| □į  | Please ✓ box if a | bove address information is incorrect & indicate changes on reverse side. |                                                                                                                 |         |       |
|-----|-------------------|---------------------------------------------------------------------------|--------------------------------