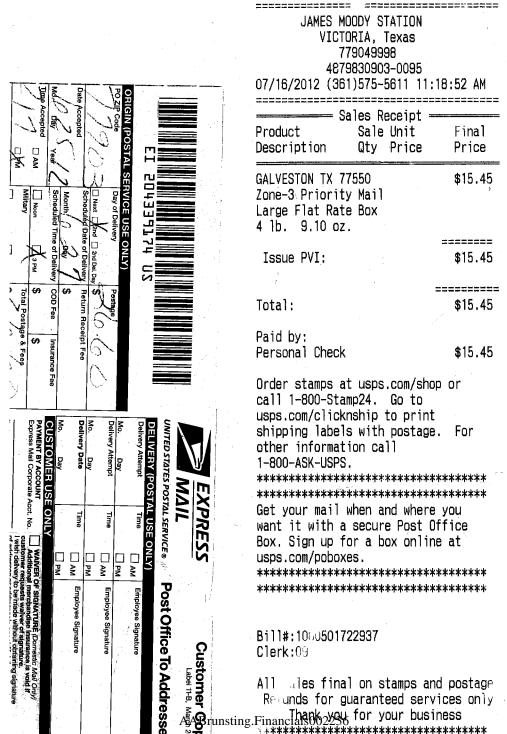

Order stamps at usps.com/shop or call 1-800-Stamp24. Go to usps.com/clicknship to print shipping labels with postage. For other information call 1-800-ASK-USPS.

\*\*\*\*\*\*\*\*\*\*\* \*\*\*\*\*\*\*\*\*\*\* Get your mail when and where you

want it with a secure Post Office Box. Sign up for a box online at usps.com/poboxes.

\*\*\*\*\*\*\*\*\*\*\*

\*\*\*\*\*\*\*\*\*\*\*

Bill#:1000100237790

Clerk:10

All sales final on stamps and postage Refunds for guaranteed services only Thank you for your business