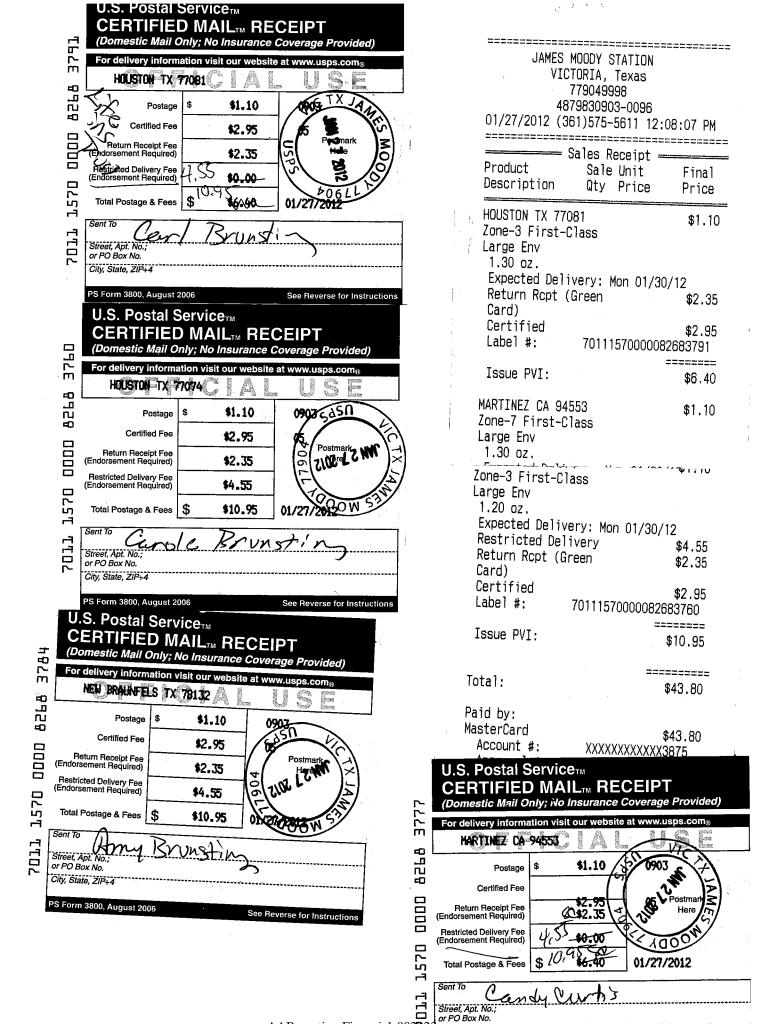

0000 OLST

Restricted Delivery

\$4.55 \$2.95

Certified Label #:

70111570000082688437

Issue PVI:

\$11.75

Total:

======== \$11.75

Paid by:

VISA

\$11.75

Account #:

XXXXXXXXXXXXX6610

Approval #: 00500C Transaction #: 628

23903481521

Order stamps at usps.com/shop or call 1-800-Stamp24. Go to usps.com/clicknship to print shipping labels with postage. For other information call 1-800-ASK-USPS.

\*\*\*\*\*\*\*\*\*\*\* \*\*\*\*\*\*\*\*\*\*\* Get your mail when and where you

want it with a secure Post Office Box. Sign up for a box online at usps.com/poboxes.

\*\*\*\*\*\*\*\*\*\*\*

\*\*\*\*\*\*\*\*\*\*\*

Bill#:1000100237790

Clerk:10

All sales final on stamps and postage Refunds for guaranteed services only Thank you for your business