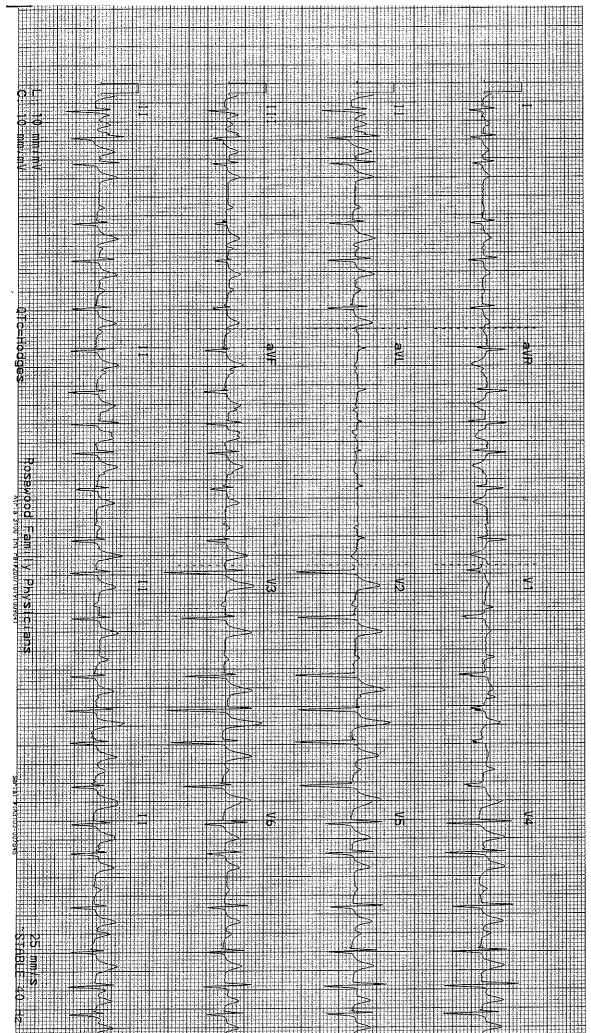

duction defect.

Assessment and Plan: I would like her to have blood work to see if she is anemic or not. I would like to an echocardiogram to be done and they are going to be seeing pulmonologist again tomorrow. I could see her soon back after the blood work and the echo.

#### Dictated but not read.

Harold A. Condara, Jr., M.D., F.A.C.C. HAC:ama/ACCU # D: 08/16/10 T: 08/17/10

cc: Bhakti D. Gidvani, M.D.

Richard J. Pohil, M.D. Robert White, M.D.

USASAS

Class:

Meds:

D.O.B.: 10/08/1926

83 YEARS

PR Interval:

RR Interval: Vent. Rate:

60 bpm

QT Interval:

QRS Duration:

QTc-Interval:

Tech:

Dr white Nada

Atrial fibrillation Left axis deviation

Abnormal ECG Anterolateral T wave changes are nonspecific

User Field:FAA: QT Dispersion: P-R-T AXIS: 68 ms
438 ms
438 ms
150 ms
170 ms



\* Unconfirmed Analysis \*
P6000
P6000

#### **TELEPHONE CONVERSATION**

#### BRUNSTING, NELVA

#### 04/29/10:

I spoke with Nelva regarding her CT scan. I reviewed the CT scan with two separate radiologists this morning and that scan shows significant active pulmonary disease. The patient reports that she is seeing Dr. Pohil and has not been on antibiotic. The patient also was advised that a new lesion has appeared in the liver and it appears easily accessible to biopsy/aspirate. The patient was therefore advised to schedule such and she was sent over to the office staff to accomplish this. The patient was also advised to continue her routine follow-up with Dr. White. I also suggest that she contact Dr. Pohil promptly regarding the CT scan results.

PMM:ati/raz 05/05/10

cc: Robert E. W