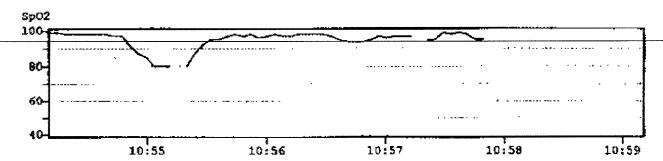

hest SpO2: 998 Lowest Sp02:

Total valid sampling: 00:03:32

Mean pulse: 67

Mean 3p02: 94.8%

13.2% Time with Sp02<90: 0:00:28, Time with Sp02<80: 0:00:00, 0.0% Time with 9p02<70: 0:00:00, 0.0% Time with Sp02<60: 0:00:00, 0.0% Time with Sp02<88: 0:00:28, 13.24

The longest continuous time with saturation <=80 was 00:00:20, which started at 10/06/11 10:54:55.

A desaturation event was defined as a decrease of saturation by 4 or more. No events were excluded due to artifact.

There were no desaturation events over 3 minutes duration.

There were 2 desaturation events of less than 3 minutes duration during which: The mean high was 98.5%. The mean low was 87.0%.

The mean length of events that were >=10 and 6 <=3 mins was: 40.0 acc. Desaturation event index (number of events per hour): 34.0





◆ 2006 PROFOX Associates, Inc. Oximetry version Respirances RR0706.06-1148 Oximater: Respironics 920M memory, 4 second resolution.

#### Taxas O2 Tasting 229 Harris Lane Yantis, Texas 75497

Test date: 10/06/11 Doctor: Reheat White Start: 10/06/11 10:48:51 End: 10/06/11 10:49:27 Brunstring, Nelva Ybs: 282328905

27 YD#: 28232

Oximatry: Comprehensive Report

Comments: RA Oximetry at Rest

Recording time: 00:00:36
Excluded sampling: 00:00:00
Total valid sampling: 00:00:36

Highest pulse: 67
Lowest pulse: 65
Hean pulse: 74

Highest Sp02: 904 Lowest Sp02: 87% Mean Sp02: 87.9%

Time with Sp02<90: 0:00:32, 88.94 Time with Sp02<80: 0:00:60, 0.04 Time with Sp02<70: 0:00:00, 0.04 Time with Sp02<60: 0:00:00, 0.04 Time with Sp02<80: 0:00:12, 33.34

The longest continuous time with saturation <-8