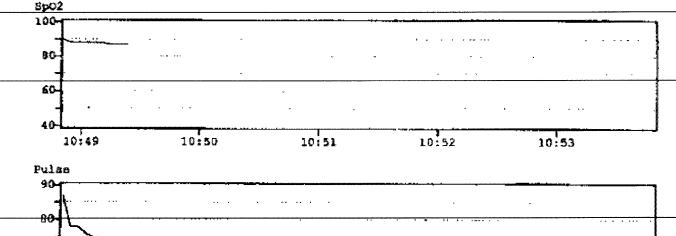

lva Ybs: 282328905

27 YD#: 28232

Oximatry: Comprehensive Report

Comments: RA Oximetry at Rest

Recording time: 00:00:36
Excluded sampling: 00:00:00
Total valid sampling: 00:00:36

Highest pulse: 67
Lowest pulse: 65
Hean pulse: 74

Highest Sp02: 904 Lowest Sp02: 87% Mean Sp02: 87.9%

Time with Sp02<90: 0:00:32, 88.94 Time with Sp02<80: 0:00:60, 0.04 Time with Sp02<70: 0:00:00, 0.04 Time with Sp02<60: 0:00:00, 0.04 Time with Sp02<80: 0:00:12, 33.34

The longest continuous time with saturation <-88 was 00:00:32, which started at 10/06/11 10:48:55.

A desaturation event was defined as a decrease of saturation by 4 or more. No events were excluded due to artifact.

There were no desaturation events over 3 minutes duration.

There were no desaturation events of less than 3 minutes duration.





© 2006 PROFOX Associates, Inc. Oximetry version Respironics RR0706.06-1148 Oximeter: Respironics 920M memory, 4 second resolution.

10405 Katy Freeway, Suite 150 E Houston, TX 77024 713-722-9660 713-722-9664 (Fax) www.HoustonPrecisionCC.com



Chris Phan, M.D.
ABR Board Certified,
Radiation Oncology
Kuan Yu, M.D., Ph.D
ABR Board Certified,
Radiation Oncology

#### **Radiation Therapy Completion Summary**

Patient: Nelva E Brunsting Diagnosis & Staging:

155.1 - Malignant neoplasm of intrahepatic bile ducts, Diagnosed 8/9/2011 (Active),

Radiation Oncologist: Kuan Yu, MD

Dear Dr. Miguel Miro-Quesada

Nelva E Brunsting has completed radiation treatment as described below. The patient has tolerated the treatment fairly well. The patient developed some fatigue. I will follow to monitor si