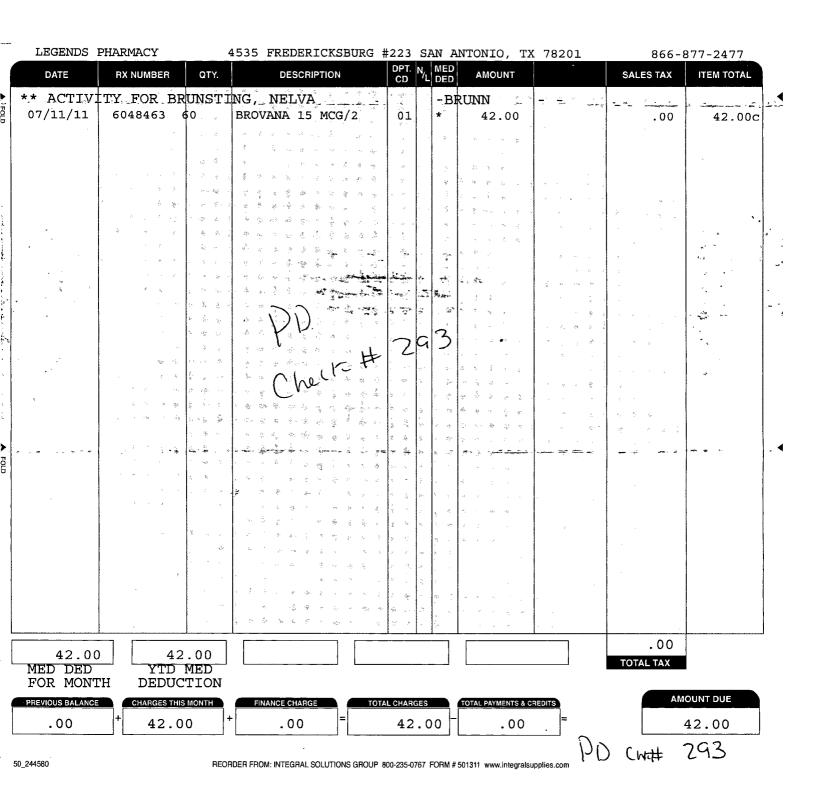

| Date     | ICPT & Reason | Explanation of Activity | Charges & Debits | Insurance<br>Pending | Payments & Credits | Patient<br>Amount |
|----------|---------------|-------------------------|------------------|----------------------|--------------------|-------------------|
| Patient: | Nelva Brunst  | ing                     |                  |                      |                    |                   |
| Voucher: | 2520690       |                         |                  |                      |                    | ļ .               |
| 08/17/10 | 99214         | Office/outpatient Visit | 152.50           |                      |                    |                   |
| 08/17/10 | 94640         | Airway Inhalation Treat | 45.20            |                      | ,                  |                   |
| 08/17/10 | 94760         | Measure Blood Oxygen Le | 15.50            |                      |                    |                   |
| 09/07/10 | 888107430     | Medicare Payment        |                  |                      | -92.41             | i                 |
| 09/07/10 | 888107430     | Medicare Adjustment     |                  |                      | -82.19             | l J               |
| 09/07/10 | 888107430     | Medicare Payment        |                  |                      | 0.00               |                   |
| 09/07/10 | 888107430     | Medicare Adjustment     | İ                |                      | -15.50             |                   |
| 09/07/10 | 888107430     | Medicare Transfer       | · ·              |                      | •                  | 1.1               |
| 10/13/10 | 1039014189    | Commercial Insurance Pa |                  |                      | -18.48             | ĺ                 |
| 10/13/10 | 1039014189    | Commercial Insurance Tr |                  |                      |                    |                   |
|          |               | Visit Total             |                  |                      |                    | 4.62              |
|          |               |                         |                  |                      |                    |                   |
| Voucher: | 2610020       |                         | ·                |                      |                    |                   |
| 09/13/10 | 99214         | Office/outpatient Visit | 152.50           |                      |                    |                   |
| 09/30/10 | 888230537     | Medicare Payment        |                  |                      | -81.16             |                   |
| 09/30/10 | 888230537     | Medicare Adjustment     |                  |                      | -51.05             |                   |
| 09/30/10 | 888230537     | Medicare Transfer       |                  |                      |                    |                   |
| 10/27/10 | 1039556376    | Commercial Insurance Pa |                  |                      | -16.23             |                   |
| 10/27/10 | 1039556376    | Commercial Insurance Tr |                  |                      |                    |                   |
|          |               | Visit Total             |                  |                      |                    | 4.06              |
|          |               |                         |                  |                      |                    |                   |
| Voucher: | 2630480       |                         |                  |                      |                    |                   |
| 09/17/10 | 99223         | Initial Hospital Care   | 300.00           |                      |                    |                   |
| 10/06/10 | 888273871     | Medicare Payment        |                  |                      | -159.20            |                   |
| 10/06/10 | 888273871     | Medicare Adjustment     | 1                |                      | -101.00            |                   |
| 10/06/10 | 888273871     | Medicare Transfer       |                  |                      | i i                |                   |
| 11/02/10 | 1039816322    | Commercial Insurance Pa |                  |                      | -31.84             |                   |
| 11/02/10 | 1039816322    | Commercial Insurance Tr |                  |                      |                    |                   |
|          |               | Visit Total             |                  |                      |                    | 7.96              |