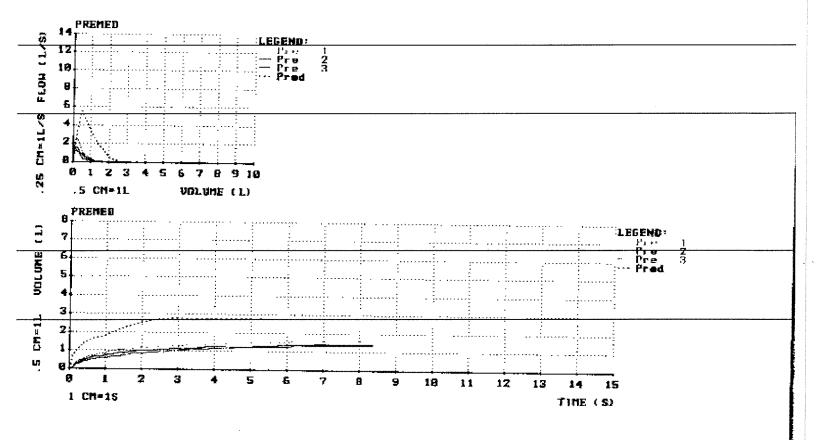

der; Medication:

Dosage:

Version:

481304685 NELVA BRUSTING FEMALE

Height: Age: Weight; Smoker:

Physician: lechnician:

147185

100.03

Sensor Code: 538116 Temperature: 72F Barometric Press:

760mm(k) BIPS Correction: 1 104 Normals: KNUEKSON 83

Clinical Format:

PREMI 0 - 04:39PM Best Criteria:

\* Indicates Best Value

< Indicates Below LIN

MEASUREMENT ri.: sPred Irial 2 <u>Irial 3</u> Pred 11M 2.01 (T) :\* < 60 1.48 < 2.80 3.42 € FEVI (L) \* \* < 53 0.81 <  $\Omega_{c}(t) / - \kappa$ 1.82 1.32 FEV12 77 55 47 74 53 FLI 25-75 (L/S) 32 0.34 0.2/ 1.21 PEF(L/S) 2.22 ] /4 ] /3 5.74 HIT (S) / 08

BEST FIVE

Report Summary:

Pre Med:

Tests 3 Acceptable 3 Reproducible 0 FVC VAR: 218MJ FEVI VAR:

159ML PIT VAR:

989ML/S

ATS Interpretation: Comment:

PROMID - Moderately Severe Obstruction



|                                                        | PULMONARY PROGRESS N                                       | OTE