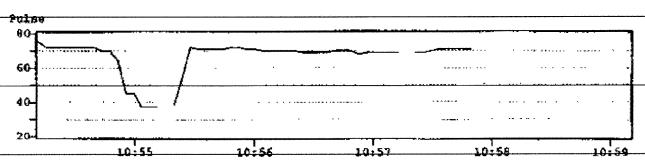

st SpO2: 998 Lowest Sp02:

Total valid sampling: 00:03:32

Mean pulse: 67

Mean 3p02: 94.8%

13.2% Time with Sp02<90: 0:00:28, Time with Sp02<80: 0:00:00, 0.0% Time with 9p02<70: 0:00:00, 0.0% Time with Sp02<60: 0:00:00, 0.0% Time with Sp02<88: 0:00:28, 13.24

The longest continuous time with saturation <=80 was 00:00:20, which started at 10/06/11 10:54:55.

A desaturation event was defined as a decrease of saturation by 4 or more. No events were excluded due to artifact.

There were no desaturation events over 3 minutes duration.

There were 2 desaturation events of less than 3 minutes duration during which: The mean high was 98.5%. The mean low was 87.0%.

The mean length of events that were >=10 and 6 <=3 mins was: 40.0 acc. Desaturation event index (number of events per hour): 34.0





◆ 2006 PROFOX Associates, Inc. Oximetry version Respirances RR0706.06-1148 Oximater: Respironics 920M memory, 4 second resolution.

#### Taxas O2 Tasting 229 Harris Lane Yantis, Texas 75497

Test date: 10/06/11 Doctor: Reheat White Start: 10/06/11 10:48:51 End: 10/06/11 10:49:27 Brunstring, Nelva Ybs: 282328905

27 YD#: 28232

Oximatry: Comprehensive Report

Comments: RA Oximetry at Rest

Recording time: 00:00:36
Excluded sampling: 00:00:00
Total valid sampling: 00:00:36

Highest pulse: 67
Lowest pulse: 65
Hean pulse: 74

Highest Sp02: 904 Lowest Sp02: 87% Mean Sp02: 87.9%

Time with Sp02<90: 0:00:32, 88.94 Time with Sp02<80: 0:00:60, 0.04 Time with Sp02<70: 0:00:00, 0.04 Time with Sp02<60: 0:00:00, 0.04 Time with Sp02<80: 0:00:12, 33.34

The longest continuous time with saturation <-88