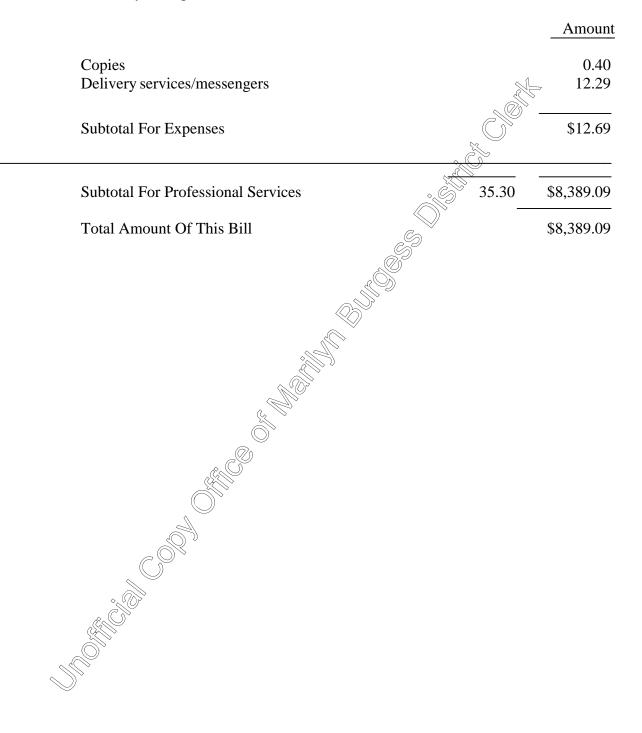

|             |                |                                                    | _          | Hrs/Rate          | Amount     |
|-------------|----------------|----------------------------------------------------|------------|-------------------|------------|
| 3/26/2018 H | EJW            | Reviewed conferred with                            |            | 0.30<br>250.00/ht | 75.00      |
| Ν           | MM             | updated litigation index.<br>Reviewed<br>; updated | conferred  | 0.30<br>129.50/hr | No Charge  |
| 3/27/2018 H | EJW            | with<br>Conferred with                             |            | 0.20<br>250.00/hr | No Charge  |
| Ν           | ММ             | Met with with                                      | conferred  | 0.50<br>129.50/hr | 64.75      |
| 3/29/2018 H | EJW            | Prepared correspondence to an correspondence from  | d reviewed | 0.30<br>250.00/hr | 75.00      |
|             |                |                                                    |            |                   |            |
| S           | Subtot         | al For Professional Services                       |            | 7.00              | \$1,102.35 |
|             | Summ<br>Filing | ary of Expenses<br>Fees                            |            |                   | 2.06       |
| S S         | Subtot         | al For Expenses                                    |            |                   | \$2.06     |
| S           | Subtot         | al For Professional Services                       |            | 7.00              | \$1,104.41 |